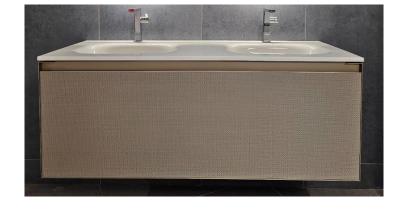

## ARTELINEA

FIRENZE 1962

Brand: Artelinea, italy

+SKIN Washbasin black opalite Name:

bianco finish

BTMLD135 Item Code:

Designer:

Color / Finish: Black opalite bianco

Dimensions: (see data drawing below for

dimensions)

Product info:

Washbasin

With 2 single tap holes

1 whole unit

With 2 basins

Flushing of pipe must be done before fittings are installed. Failure to do so voids the warranty.