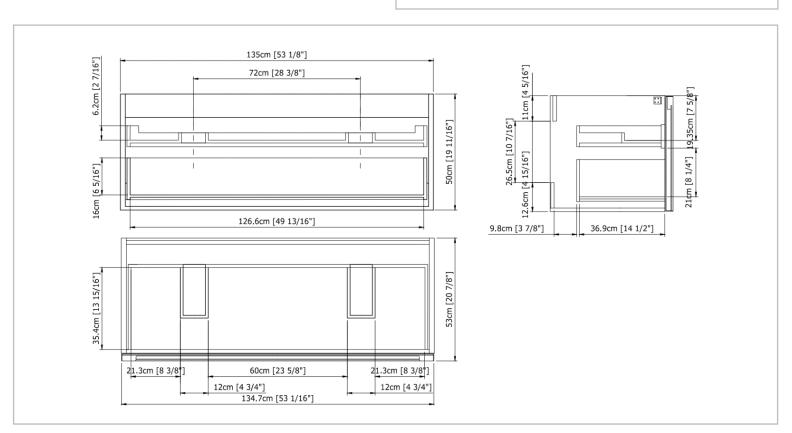

Dimensions: (see data drawing below for

dimensions)

Product info:

Washbasin

With 2 single tap holes

1 whole unit

With 2 basins

Flushing of pipe must be done before fittings are installed. Failure to do so voids the warranty.