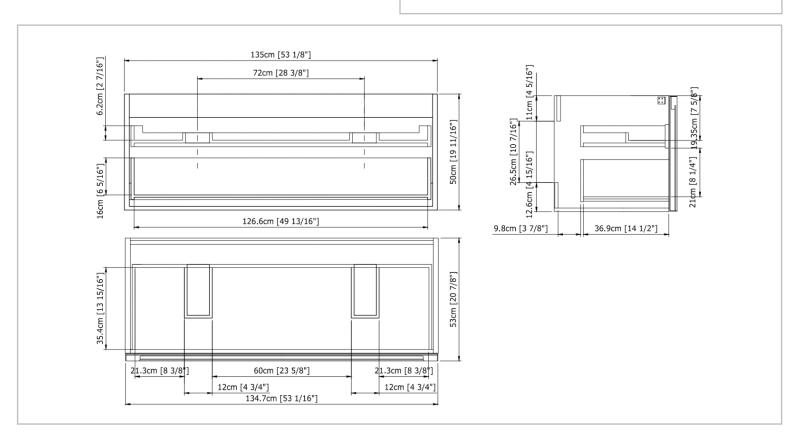

Dimensions: 135 x 53 x 50 cm

Wall mounted double basin unit

With deep drawer, glass dividers and inner drawer

· With drainage holes

Cabinet covering laminam filo argento A9

· Cabinet frame: bronzo BR

Flushing of pipe must be done before fittings are installed. Failure to do so voids the warranty. Follow cleaning instructions and avoid using any harmful chemicals.