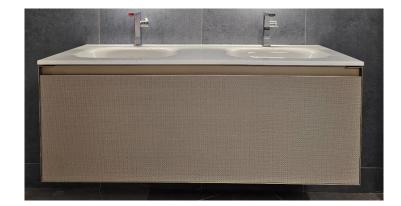

## ARTELINEA

FIRENZE 1962

Brand : Artelinea, italy

Name: +SKIN wall mounted double basin

unit

Item Code: SKE135D/A9/BR

Designer:

Color / Finish: Bronzo

Dimensions: 135 x 53 x 50 cm

Wall mounted double basin unit

With deep drawer, glass dividers and inner drawer

· With drainage holes

Cabinet covering laminam filo argento A9

· Cabinet frame: bronzo BR

Flushing of pipe must be done before fittings are installed. Failure to do so voids the warranty. Follow cleaning instructions and avoid using any harmful chemicals.