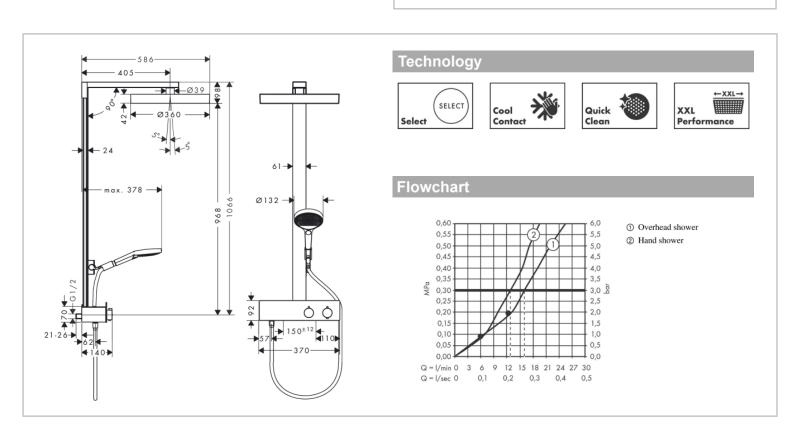

## Product info:

• Consists of overhead shower, hand shower, shower thermostat, shower hose, slider, and shower bar

- Overhead Rainfinity 360 1 jet
- Handshower PowderRain, Intense PowderRain, MonoRain
- Shower head size overhead shower: 360 mm
- Flow rate PowderRain spray (at 3 bar): 15,9 l/min
- Flow rate of hand shower at 3 bar: 12,9 l/min
- Maximum flow rate for Showerpipe at 3 bar: 15,9 l/ min
- Minimum flow pressure: 2 bar
- Max. operating pressure: 10 bar
- Ball-joint: overhead shower angle adjustable
- Connection dimension DN15
- Connection thread G ½
- Centre distance 150 ± 12 mm