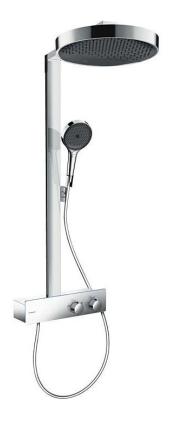

## hansgrohe

Brand: Hansgrohe, Germany

Name: Rainfinity Showerpipe 360 1-jet with

Showertablet 350

Item Code: 26853.000 Color/Finish: Chrome

Dimensions: (see data drawing below for

dimensions)

## Product info:

• Consists of overhead shower, hand shower, shower thermostat, shower hose, slider, and shower bar

- Overhead Rainfinity 360 1 jet
- Handshower PowderRain, Intense PowderRain, MonoRain
- Shower head size overhead shower: 360 mm
- Flow rate PowderRain spray (at 3 bar): 15,9 l/min
- Flow rate of hand shower at 3 bar: 12,9 l/min
- Maximum flow rate for Showerpipe at 3 bar: 15,9 l/ min
- Minimum flow pressure: 2 bar
- Max. operating pressure: 10 bar
- Ball-joint: overhead shower angle adjustable
- Connection dimension DN15
- Connection thread G ½
- Centre distance 150 ± 12 mm