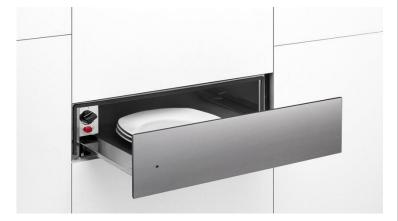

## Product info:

- Telescopic Plate Warmer
- Anti-sliding inside mat
- Illuminated on/off switch
- Temperature regulator 302-702C
- Capacity:
  - 6 x 24cm dishes
  - 6 x 10cm dishes
  - 1 x 17cm dish 1 x 19cm dish
  - 1 x 32cm dish