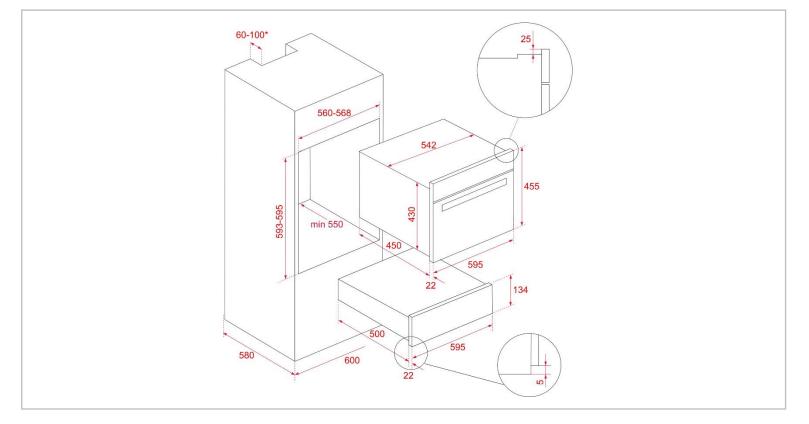

| Brand :          | TEKA, Spain                     |
|------------------|---------------------------------|
| Name :           | CPEL 15 Telescopic Plate Warmer |
| Item Code :      | 4058.9902                       |
| Designer :       |                                 |
| Color / Finish : |                                 |
| Dimensions :     | 140 x 595 x 557 mm              |