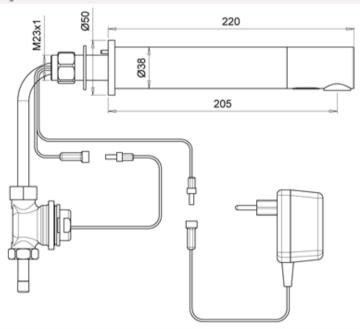

## **SPECIFICATION SHEET - fittings**

| BRAND:                         | <b>Stann</b>                                               | Product Photo:      |                                  |
|--------------------------------|------------------------------------------------------------|---------------------|----------------------------------|
| ORIGIN:                        | Israel                                                     | - American          | 21 1000                          |
| SERIES:                        | Tubular LE                                                 |                     |                                  |
| PRODUCT<br>DESCRIPTION:        | STERN Tubular LE electrical connection with 9V transformer |                     |                                  |
|                                |                                                            | Installation:       | Duct concealed installation.     |
| MODEL No.                      | 350120                                                     | Water supply:       | Cold or premixed water(1 inlet). |
| FINISH/COLOUR:                 | Chrome plated                                              | water suppry.       | cold of premixed water(1 milet). |
| DIMENSIONS:                    |                                                            | Water temperature:  | Max 70°.                         |
|                                |                                                            | Power source:       | 9V Transformer.                  |
| OPTIONAL<br>MATCHING<br>PARTS: |                                                            | Operating pressure: | 0.5 - 8.0 bar (7 - 116 PSI).     |

## **Tubular LE**

Heavy duty wall mounted electronic faucet. Infrared sensor points down. Powered by a 9V Transformer. Filter included. Sensor range is adjustable manually and by remote control. Other sensor settings (sensor range, delay in, delay out and security time) can also be adjusted by remote control. Faucet will automatically shut off after being used for more than 90 seconds. Spout length: 220 mm.