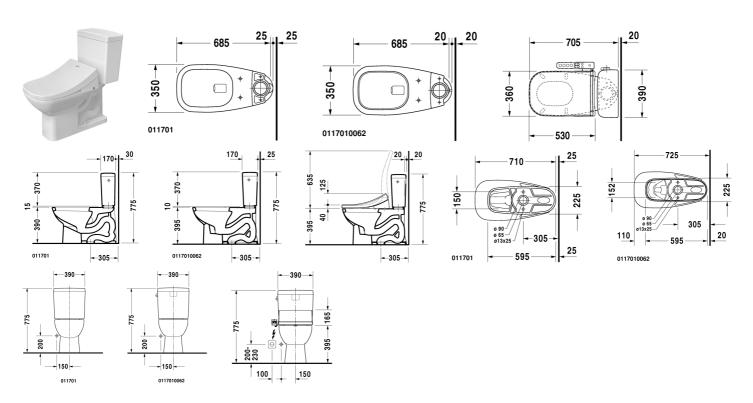

## **Two-piece toilet** # 011701..62

|< 350 mm >|

D-Code

| Two-piece toilet         |                                                                                                                                                                                                                                                                                                                                                                  | Dimension                   | Weight                     | Order number |
|--------------------------|------------------------------------------------------------------------------------------------------------------------------------------------------------------------------------------------------------------------------------------------------------------------------------------------------------------------------------------------------------------|-----------------------------|----------------------------|--------------|
| (without cistern), US-ve | ersion, elongated with syphonic jet                                                                                                                                                                                                                                                                                                                              | action, 305 mm/12" rough-in | , IAPMO listed, vertical c | outlet       |
| Colors                   |                                                                                                                                                                                                                                                                                                                                                                  |                             |                            |              |
| 00 White Alpin           |                                                                                                                                                                                                                                                                                                                                                                  |                             |                            |              |
| Variant                  |                                                                                                                                                                                                                                                                                                                                                                  |                             |                            |              |
|                          |                                                                                                                                                                                                                                                                                                                                                                  | 350 x 685 mm                | 26,200 kg                  | 01170162     |
| Accessories              |                                                                                                                                                                                                                                                                                                                                                                  |                             |                            |              |
| Cistern                  |                                                                                                                                                                                                                                                                                                                                                                  | 385 x 170 mm                | 12,000 kg                  | 092720       |
| Cistern                  |                                                                                                                                                                                                                                                                                                                                                                  | 385 x 170 mm                | 12,000 kg                  | 092720       |
| Toilet seat and cover    |                                                                                                                                                                                                                                                                                                                                                                  | -                           | 2,500 kg                   | 006741       |
| Toilet seat and cover    |                                                                                                                                                                                                                                                                                                                                                                  | -                           | 2,500 kg                   | 006741       |
| Toilet seat and cover    |                                                                                                                                                                                                                                                                                                                                                                  | -                           | 2,500 kg                   | 006209       |
| Toilet seat and cover    |                                                                                                                                                                                                                                                                                                                                                                  | -                           | 2,500 kg                   | 006209       |
| Mounting set             |                                                                                                                                                                                                                                                                                                                                                                  | -                           | 0,480 kg                   | 001431       |
| Mounting set             |                                                                                                                                                                                                                                                                                                                                                                  | _                           | 0,480 kg                   | 001418       |
| Fixing                   |                                                                                                                                                                                                                                                                                                                                                                  |                             |                            |              |
| Mounting set             |                                                                                                                                                                                                                                                                                                                                                                  | -                           | 0,480 kg                   | 001431       |
| Mounting set             |                                                                                                                                                                                                                                                                                                                                                                  | -                           | 0,480 kg                   | 001418       |
| REMINDER:                | Pipe flushing must be done before faucets are installed. Failure to do so voids the warranty.<br>Do not use cleaners containing abrasive cleansers, ammonia, bleach, acids, waxes, alcohol, solvents or other products not recommended for chrome.<br>All information is for reference only, installation shall always be based on the actual product delivered. |                             |                            |              |