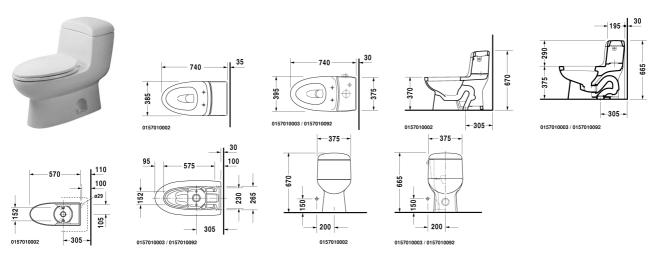

## **One-piece toilet** # 0157010003

|< 385 mm >|

| One-piece toilet                                                                                                                                                 | Dimension    | Weight          | Order number |
|------------------------------------------------------------------------------------------------------------------------------------------------------------------|--------------|-----------------|--------------|
| US-version, elongated with syphonic jet action, 305 mm/12"<br>rough-in, with Single Flush mechanism, with side lever, 3"/80<br>mm flapper valve, vertical outlet |              |                 |              |
| Colors                                                                                                                                                           |              |                 |              |
| 00 White Alpin                                                                                                                                                   |              |                 |              |
| Variant                                                                                                                                                          |              |                 |              |
| ♦ 1,28 gpf (4,8 \pf)                                                                                                                                             | 385 x 740 mm | 39.000 kilogram | 0157010003   |
| Accessory                                                                                                                                                        |              |                 |              |
| Mounting set for One-piece and Two-piece toilets, Outflow 3/8"<br>- external thread, Wall Connection 1/2" - internal thread, 1/2'',<br>US-version                |              | 0.480 kilogram  | 001431       |
|                                                                                                                                                                  |              |                 |              |
|                                                                                                                                                                  |              |                 |              |

All drawings contain the necessary measurements which are subject to standard tolerances. They are stated in mm and are non-binding. Exact measurements, in particular for customised installation scenarios, can only be taken from the finished ceramic piece.