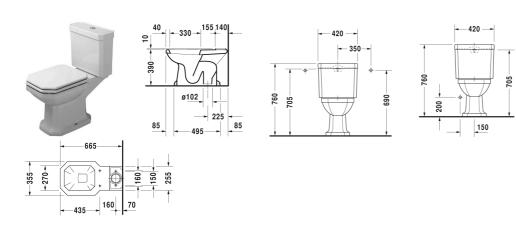

## **1930 Series Toilet close-coupled** # 0227010000

|< 355 mm >|

All drawings contain the necessary measurements which are subject to standard tolerances. They are stated in mm and are non-binding. Exact measurements, in particular for customised installation scenarios, can only be taken from the finished ceramic piece.