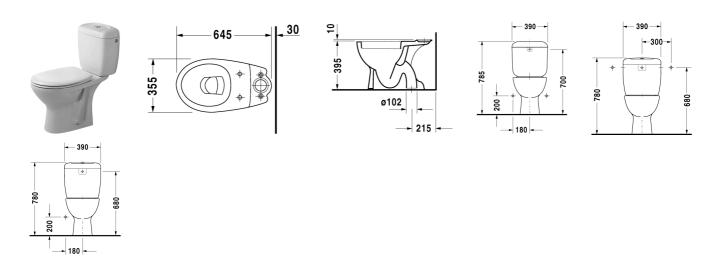

## Toilet close-coupled # 022901..00

|< 355 mm >|

Duraplus

| Toilet close-coupled                               | Dimension    | Weight    | Order number |
|----------------------------------------------------|--------------|-----------|--------------|
| washdown model, (without cistern), vertical outlet |              |           |              |
| Colors                                             |              |           |              |
| 00 White Alpin, 47 Pergamon                        |              |           |              |
| Variant                                            |              |           |              |
| ò                                                  | 355 x 645 mm | 21,100 kg | 02290100     |
| Accessories                                        |              |           |              |
| Toilet seat and cover                              | -            | 2,900 kg  | 006420       |
| Toilet seat and cover                              | -            | 2,900 kg  | 006427       |
| Toilet seat and cover                              | -            | 2,400 kg  | 006630       |
| Cistern                                            | 385 x 180 mm | 12,600 kg | 087921       |
| Cistern                                            | 390 x 185 mm | 10,700 kg | 087920       |
| Conversion set                                     | -            | -         | 007475       |
| Conversion set                                     | -            | 0,500 kg  | 007504       |
| Fixing                                             |              |           |              |
| Fixing                                             | Ø 6 x 70 mm  | 0,400 kg  | 006701       |

All drawings contain the necessary measurements which are subject to standard tolerances. They are stated in mm and are non-binding. Exact measurements, in particular for customised installation scenarios, can only be taken from the finished ceramic piece.