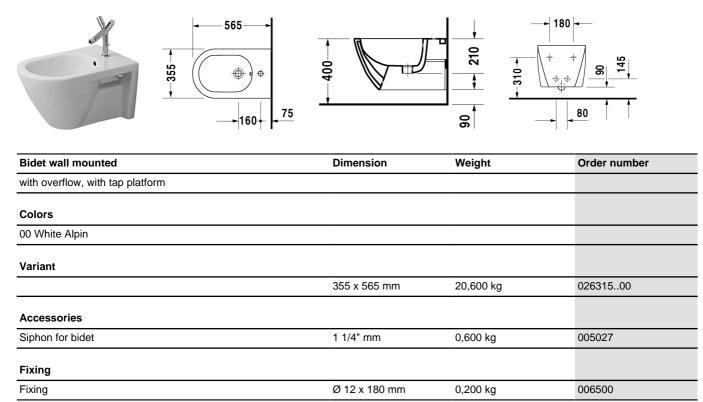

## Bidet wall mounted # 026315..00

|< 355 mm >|

Starck 2

All drawings contain the necessary measurements which are subject to standard tolerances. They are stated in mm and are non-binding. Exact measurements, in particular for customised installation scenarios, can only be taken from the finished ceramic piece.