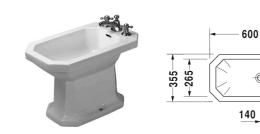

## 1930 Series Bidet floor standing # 0267100000

|< 35<u>5 mm >|</u>

| Bidet floor standing                                                                                                                               | Dimension    | Weight          | Order number |
|----------------------------------------------------------------------------------------------------------------------------------------------------|--------------|-----------------|--------------|
| with overflow, with tap platform                                                                                                                   |              |                 |              |
| Colors                                                                                                                                             |              |                 |              |
| 00 White Alpin                                                                                                                                     |              |                 |              |
| Variant                                                                                                                                            |              |                 |              |
|                                                                                                                                                    | 355 x 600 mm | 23.800 kilogram | 0267100000   |
| Sanitary ceramics with the special WonderGliss surface finish w<br>time to come.<br>When ordering WonderGliss please add a "1" as eleventh digit t | g            |                 |              |
| Accessory                                                                                                                                          |              |                 |              |
| Fixing for floor standing bidet, floor standing toilet and siphon cover, caps white and chrome                                                     | Ø 6 x 70 mm  | 0.400 kilogram  | 006701       |
|                                                                                                                                                    |              |                 |              |
|                                                                                                                                                    |              |                 |              |

All drawings contain the necessary measurements which are subject to standard tolerances. They are stated in mm and are non-binding. Exact measurements, in particular for customised installation scenarios, can only be taken from the finished ceramic piece.