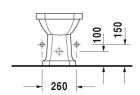

All drawings contain the necessary measurements which are subject to standard tolerances. They are stated in mm and are non-binding. Exact measurements, in particular for customised installation scenarios, can only be taken from the finished ceramic piece.