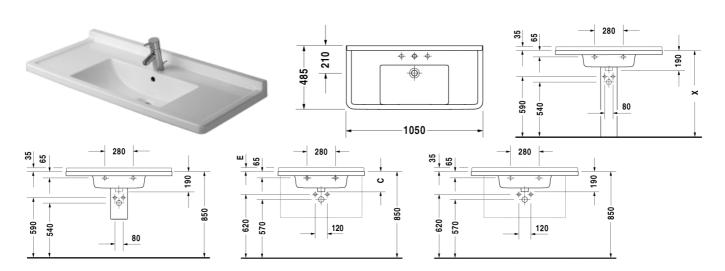

## Furniture washbasin # 030410..00

|< 1050 mm >|

Furniture Washbasins

| Furniture washbasin                                                                                      | Dimension     | Weight                     | Order number |
|----------------------------------------------------------------------------------------------------------|---------------|----------------------------|--------------|
| with overflow, with tap platform, 1050 mm Addition part / Suitable for universal vanity units and vanity |               | s please see the furniture |              |
| Colors                                                                                                   |               |                            |              |
| 00 White Alpin                                                                                           |               |                            |              |
| Variant                                                                                                  |               |                            |              |
| 1050 mm • • •                                                                                            | 1050 x 485 mm | 25,800 kg                  | 03041000     |
| Accessories                                                                                              |               |                            |              |
| Space saving siphon                                                                                      | 1 1/4" mm     | 0,400 kg                   | 005013       |
| Fixing                                                                                                   |               |                            |              |
| Fixing                                                                                                   | ø 10 x 140 mm | 0,200 kg                   | 695100       |

All drawings contain the necessary measurements which are subject to standard tolerances. They are stated in mm and are non-binding. Exact measurements, in particular for customised installation scenarios, can only be taken from the finished ceramic piece.