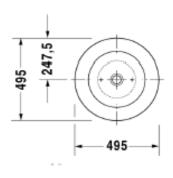

## **SPECIFICATION SHEET**

| BRAND:                         | <b>SODURAVIT</b>                                                          | Product Photo: |
|--------------------------------|---------------------------------------------------------------------------|----------------|
| ORIGIN:                        | Germany                                                                   |                |
| SERIES:                        | сюттого                                                                   |                |
| PRODUCT<br>DESCRIPTION:        | Washbowl                                                                  |                |
| MODEL No.                      | 032250.00001                                                              |                |
| FINISH/COLOUR:                 | White Alpin                                                               |                |
| DIMENSIONS:                    | Ø495mm                                                                    |                |
| OPTIONAL<br>MATCHING<br>PARTS: | siphon with elongated dip tube<br>Vanity unit w/ 1box drawer w/ towel bar |                |