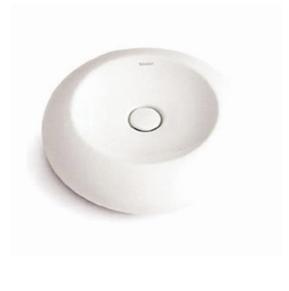

## **SPECIFICATION SHEET**

| BRAND:                         | <b>SODURAVIT</b>                                                          | Product Photo: |
|--------------------------------|---------------------------------------------------------------------------|----------------|
| ORIGIN:                        | Germany                                                                   |                |
| SERIES:                        | сюттого                                                                   |                |
| PRODUCT<br>DESCRIPTION:        | Washbowl                                                                  |                |
| MODEL No.                      | 032250.00001                                                              |                |
| FINISH/COLOUR:                 | White Alpin                                                               |                |
| DIMENSIONS:                    | Ø495mm                                                                    |                |
| OPTIONAL<br>MATCHING<br>PARTS: | siphon with elongated dip tube<br>Vanity unit w/ 1box drawer w/ towel bar |                |