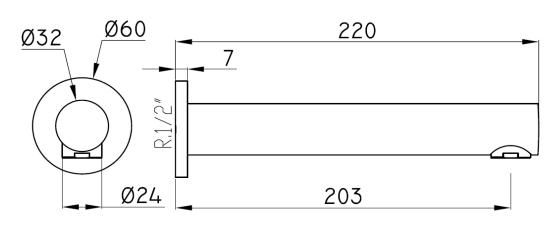

## **SPECIFICATION SHEET - fittings**

| BRAND:                         | <b>teorema</b>                         | Product Photo: |
|--------------------------------|----------------------------------------|----------------|
| ORIGIN:                        | Italy                                  |                |
| SERIES:                        | ACCESSORIES                            |                |
| PRODUCT<br>DESCRIPTION:        | Bath spout round                       |                |
| MODEL No.                      | 03290                                  |                |
| FINISH/COLOUR:                 | Chrome                                 |                |
| DIMENSIONS:                    | 220mm length<br>203mm spout projection |                |
| OPTIONAL<br>MATCHING<br>PARTS: |                                        |                |