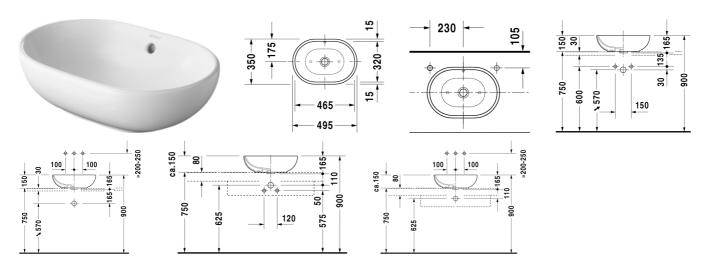

Washbowl # 033550..00

|< 495 mm >|

Bathroom\_Foster

| Washbowl                                                      | Dimension    | Weight   | Order number |
|---------------------------------------------------------------|--------------|----------|--------------|
| with overflow, without tap platform, fixings included, 495 mm |              |          |              |
| Colors                                                        |              |          |              |
| 00 White Alpin                                                |              |          |              |
| Variant                                                       |              |          |              |
| 495 mm                                                        | 495 x 350 mm | 8,900 kg | 03355000     |
| Accessories                                                   |              |          |              |
| Pop-up basin waste                                            | -            | 0,500 kg | 005031       |
| Pop-up basin waste                                            | -            | 0,500 kg | 005051       |

All drawings contain the necessary measurements which are subject to standard tolerances. They are stated in mm and are non-binding. Exact measurements, in particular for customised installation scenarios, can only be taken from the finished ceramic piece.