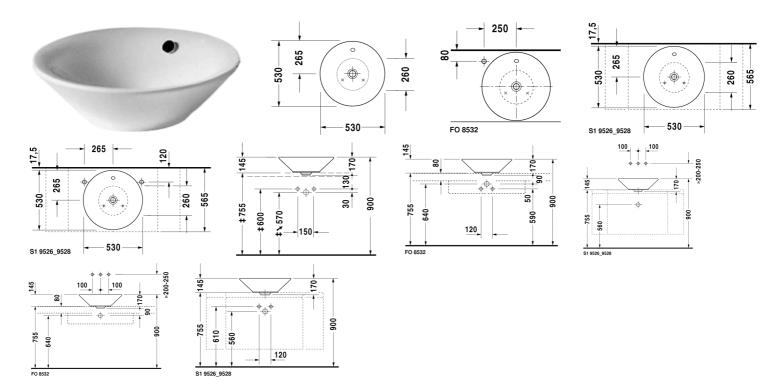

All drawings contain the necessary measurements which are subject to standard tolerances. They are stated in mm and are non-binding. Exact measurements, in particular for customised installation scenarios, can only be taken from the finished ceramic piece.