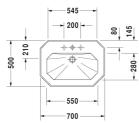

## 1930 Series Washbasin # 0438700000 / 0438700030

|< 700 mm >|

| Washbasin                                                                                                                                                                                                            | Dimension    | Weight          | Order number |
|----------------------------------------------------------------------------------------------------------------------------------------------------------------------------------------------------------------------|--------------|-----------------|--------------|
| with overflow, with tap platform, underneath glazed, 700 mm                                                                                                                                                          |              |                 |              |
|                                                                                                                                                                                                                      |              |                 |              |
| Colors                                                                                                                                                                                                               |              |                 |              |
| 00 White Alpin                                                                                                                                                                                                       |              |                 |              |
|                                                                                                                                                                                                                      |              |                 |              |
| Variant                                                                                                                                                                                                              |              |                 |              |
| •••                                                                                                                                                                                                                  | 700 x 500 mm | 23.000 kilogram | 0438700000   |
| •••                                                                                                                                                                                                                  | 700 x 500 mm | 23.000 kilogram | 0438700030   |
| Sanitary ceramics with the special WonderGliss surface finish will remain clean and attractive-looking for a long time to come.<br>When ordering WonderGliss please add a "1" as eleventh digit to the model number. |              |                 | 9            |
|                                                                                                                                                                                                                      |              |                 |              |
| Suitable products                                                                                                                                                                                                    |              |                 |              |
| Pedestal for washbasins # 043880 and 043870, 296 x 280 mm 296 x 280 mm                                                                                                                                               |              |                 | 085790       |
|                                                                                                                                                                                                                      |              |                 |              |

All drawings contain the necessary measurements which are subject to standard tolerances. They are stated in mm and are non-binding. Exact measurements, in particular for customised installation scenarios, can only be taken from the finished ceramic piece.