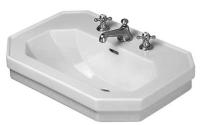

## 1930 Series Washbasin # 0438700000 / 0438700030

|< 700 mm >|

| Washbasin                                                                                                                                                                                                            | Dimension    | Weight          | Order number |
|----------------------------------------------------------------------------------------------------------------------------------------------------------------------------------------------------------------------|--------------|-----------------|--------------|
| with overflow, with tap platform, underneath glazed, 700 mm                                                                                                                                                          |              |                 |              |
|                                                                                                                                                                                                                      |              |                 |              |
| Colors                                                                                                                                                                                                               |              |                 |              |
| 00 White Alpin                                                                                                                                                                                                       |              |                 |              |
|                                                                                                                                                                                                                      |              |                 |              |
| Variant                                                                                                                                                                                                              |              |                 |              |
| •••                                                                                                                                                                                                                  | 700 x 500 mm | 23.000 kilogram | 0438700000   |
| •••                                                                                                                                                                                                                  | 700 x 500 mm | 23.000 kilogram | 0438700030   |
| Sanitary ceramics with the special WonderGliss surface finish will remain clean and attractive-looking for a long time to come.<br>When ordering WonderGliss please add a "1" as eleventh digit to the model number. |              |                 | 9            |
|                                                                                                                                                                                                                      |              |                 |              |
| Suitable products                                                                                                                                                                                                    |              |                 |              |
| Pedestal for washbasins # 043880 and 043870, 296 x 280 mm 296 x 280 mm                                                                                                                                               |              |                 | 085790       |
|                                                                                                                                                                                                                      |              |                 |              |