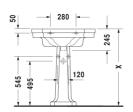

## 1930 Series Washbasin # 0438700000 / 0438700030

|< 700 mm >|

| Washbasin                                                                                                                                                                                                            | Dimension    | Weight          | Order number |
|----------------------------------------------------------------------------------------------------------------------------------------------------------------------------------------------------------------------|--------------|-----------------|--------------|
| with overflow, with tap platform, underneath glazed, 700 mm                                                                                                                                                          |              |                 |              |
|                                                                                                                                                                                                                      |              |                 |              |
| Colors                                                                                                                                                                                                               |              |                 |              |
| 00 White Alpin                                                                                                                                                                                                       |              |                 |              |
|                                                                                                                                                                                                                      |              |                 |              |
| Variant                                                                                                                                                                                                              |              |                 |              |
| •••                                                                                                                                                                                                                  | 700 x 500 mm | 23.000 kilogram | 0438700000   |
| •••                                                                                                                                                                                                                  | 700 x 500 mm | 23.000 kilogram | 0438700030   |
| Sanitary ceramics with the special WonderGliss surface finish will remain clean and attractive-looking for a long time to come.<br>When ordering WonderGliss please add a "1" as eleventh digit to the model number. |              |                 | 9            |
|                                                                                                                                                                                                                      |              |                 |              |
| Suitable products                                                                                                                                                                                                    |              |                 |              |
| Pedestal for washbasins # 043880 and 043870, 296 x 280 mm 296 x 280 mm                                                                                                                                               |              |                 | 085790       |
|                                                                                                                                                                                                                      |              |                 |              |

All drawings contain the necessary measurements which are subject to standard tolerances. They are stated in mm and are non-binding. Exact measurements, in particular for customised installation scenarios, can only be taken from the finished ceramic piece.