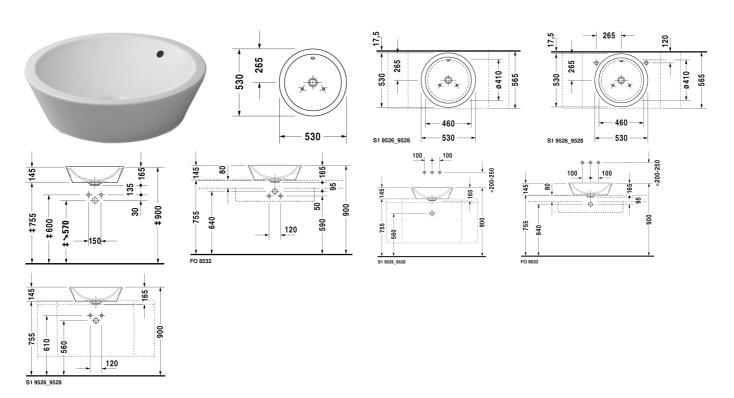

Washbowl # 044753..00

|< 530 mm >|

Starck 1

| Washbowl                                      | Dimension                                  | Weight    | Order number |
|-----------------------------------------------|--------------------------------------------|-----------|--------------|
| with overflow, without tap platform, overflow | clip chrome included, fixings included, 53 | 30 mm     |              |
| Colors                                        |                                            |           |              |
| 00 White Alpin                                |                                            |           |              |
| Variant                                       |                                            |           |              |
| 530 mm ⊠                                      | Ø 530 mm                                   | 12,500 kg | 04475300     |
| Accessories                                   |                                            |           |              |
| Pop-up basin waste                            | -                                          | 0,500 kg  | 005031       |
| Pop-up basin waste                            | -                                          | 0,500 kg  | 005051       |
| Design Siphon                                 | -                                          | 1,500 kg  | 005036       |
| Design angle valve                            | 1/2" mm                                    | 0,500 kg  | 003045       |

All drawings contain the necessary measurements which are subject to standard tolerances. They are stated in mm and are non-binding. Exact measurements, in particular for customised installation scenarios, can only be taken from the finished ceramic piece.