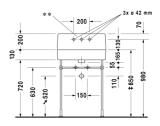

236 E. Rodriguez Senior Avenue, Barangay Don Manuel, Quezon City, Metro Manila, Philippines 1113.

Tel: (+632) 740 7509 E-mail: info@kuysen.com

**Washbasin** # 045360..00 |< 600 mm >|

Vero

| Washbasin                                                                                                                                                                                                                                   | Dimension    | Weight    | Order number |
|---------------------------------------------------------------------------------------------------------------------------------------------------------------------------------------------------------------------------------------------|--------------|-----------|--------------|
| with overflow, with back panel, for wall tap, 600 mm Additional information taps: Hansgrohe Axor Citterio 39313xxx und Axor Citterio 39315xxx, Axor Montreux 16532xxx, Axor Uno 38043xxx, installation set # 96142000, basic set # 10303180 |              |           |              |
| Colors                                                                                                                                                                                                                                      |              |           |              |
| 00 White Alpin                                                                                                                                                                                                                              |              |           |              |
| Variant                                                                                                                                                                                                                                     |              |           |              |
| 600 mm ● ● ●                                                                                                                                                                                                                                | 600 x 470 mm | 19,200 kg | 04536000     |
| Accessories                                                                                                                                                                                                                                 |              |           |              |
| Metal console                                                                                                                                                                                                                               | -            | 2,800 kg  | 003063       |
| Design Siphon                                                                                                                                                                                                                               | -            | 1,500 kg  | 005036       |
| Design angle valve                                                                                                                                                                                                                          | 1/2" mm      | 0,500 kg  | 003045       |
| Pop-up basin waste                                                                                                                                                                                                                          | -            | 0,500 kg  | 005031       |
| Fixing                                                                                                                                                                                                                                      |              |           |              |
| Fixing hooks                                                                                                                                                                                                                                | -            | 0,300 kg  | 005000       |

All drawings contain the necessary measurements which are subject to standard tolerances. They are stated in mm and are non-binding. Exact measurements, in particular for customised installation scenarios, can only be taken from the finished ceramic piece.