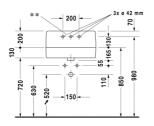

236 E. Rodriguez Senior Avenue, Barangay Don Manuel, Quezon City, Metro Manila, Philippines 1113.

Tel: (+632) 740 7509 E-mail: info@kuysen.com

**Washbasin** # 045360..00 |< 600 mm >|

Vero

| Washbasin                                                                                                                                                                                                                                   | Dimension    | Weight    | Order number |
|---------------------------------------------------------------------------------------------------------------------------------------------------------------------------------------------------------------------------------------------|--------------|-----------|--------------|
| with overflow, with back panel, for wall tap, 600 mm Additional information taps: Hansgrohe Axor Citterio 39313xxx und Axor Citterio 39315xxx, Axor Montreux 16532xxx, Axor Uno 38043xxx, installation set # 96142000, basic set # 10303180 |              |           |              |
| Colors                                                                                                                                                                                                                                      |              |           |              |
| 00 White Alpin                                                                                                                                                                                                                              |              |           |              |
| Variant                                                                                                                                                                                                                                     |              |           |              |
| 600 mm ● ● ●                                                                                                                                                                                                                                | 600 x 470 mm | 19,200 kg | 04536000     |
| Accessories                                                                                                                                                                                                                                 |              |           |              |
| Metal console                                                                                                                                                                                                                               | -            | 2,800 kg  | 003063       |
| Design Siphon                                                                                                                                                                                                                               | -            | 1,500 kg  | 005036       |
| Design angle valve                                                                                                                                                                                                                          | 1/2" mm      | 0,500 kg  | 003045       |
| Pop-up basin waste                                                                                                                                                                                                                          | -            | 0,500 kg  | 005031       |
| Fixing                                                                                                                                                                                                                                      |              |           |              |
| Fixing hooks                                                                                                                                                                                                                                | -            | 0,300 kg  | 005000       |

All drawings contain the necessary measurements which are subject to standard tolerances. They are stated in mm and are non-binding. Exact measurements, in particular for customised installation scenarios, can only be taken from the finished ceramic piece.