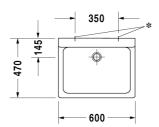

236 E. Rodriguez Senior Avenue, Barangay Don Manuel, Quezon City, Metro Manila, Philippines 1113.

Tel: (+632) 740 7509 E-mail: info@kuysen.com

**Washbasin** # 045360..00 |< 600 mm >|

Vero

| Washbasin                                                                                                                                                                                                                                   | Dimension    | Weight    | Order number |
|---------------------------------------------------------------------------------------------------------------------------------------------------------------------------------------------------------------------------------------------|--------------|-----------|--------------|
| with overflow, with back panel, for wall tap, 600 mm Additional information taps: Hansgrohe Axor Citterio 39313xxx und Axor Citterio 39315xxx, Axor Montreux 16532xxx, Axor Uno 38043xxx, installation set # 96142000, basic set # 10303180 |              |           |              |
| Colors                                                                                                                                                                                                                                      |              |           |              |
| 00 White Alpin                                                                                                                                                                                                                              |              |           |              |
| Variant                                                                                                                                                                                                                                     |              |           |              |
| 600 mm ● ● ●                                                                                                                                                                                                                                | 600 x 470 mm | 19,200 kg | 04536000     |
| Accessories                                                                                                                                                                                                                                 |              |           |              |
| Metal console                                                                                                                                                                                                                               | -            | 2,800 kg  | 003063       |
| Design Siphon                                                                                                                                                                                                                               | -            | 1,500 kg  | 005036       |
| Design angle valve                                                                                                                                                                                                                          | 1/2" mm      | 0,500 kg  | 003045       |
| Pop-up basin waste                                                                                                                                                                                                                          | -            | 0,500 kg  | 005031       |
| Fixing                                                                                                                                                                                                                                      |              |           |              |
| Fixing hooks                                                                                                                                                                                                                                | -            | 0,300 kg  | 005000       |

All drawings contain the necessary measurements which are subject to standard tolerances. They are stated in mm and are non-binding. Exact measurements, in particular for customised installation scenarios, can only be taken from the finished ceramic piece.