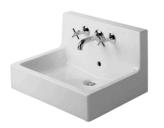

236 E. Rodriguez Senior Avenue, Barangay Don Manuel, Quezon City, Metro Manila, Philippines 1113.

Tel: (+632) 740 7509 E-mail: info@kuysen.com

**Washbasin** # 045360..00 |< 600 mm >|

Vero

| Washbasin                                                                                                                                                                                                                                   | Dimension    | Weight    | Order number |
|---------------------------------------------------------------------------------------------------------------------------------------------------------------------------------------------------------------------------------------------|--------------|-----------|--------------|
| with overflow, with back panel, for wall tap, 600 mm Additional information taps: Hansgrohe Axor Citterio 39313xxx und Axor Citterio 39315xxx, Axor Montreux 16532xxx, Axor Uno 38043xxx, installation set # 96142000, basic set # 10303180 |              |           |              |
| Colors                                                                                                                                                                                                                                      |              |           |              |
| 00 White Alpin                                                                                                                                                                                                                              |              |           |              |
| Variant                                                                                                                                                                                                                                     |              |           |              |
| 600 mm ● ● ●                                                                                                                                                                                                                                | 600 x 470 mm | 19,200 kg | 04536000     |
| Accessories                                                                                                                                                                                                                                 |              |           |              |
| Metal console                                                                                                                                                                                                                               | -            | 2,800 kg  | 003063       |
| Design Siphon                                                                                                                                                                                                                               | -            | 1,500 kg  | 005036       |
| Design angle valve                                                                                                                                                                                                                          | 1/2" mm      | 0,500 kg  | 003045       |
| Pop-up basin waste                                                                                                                                                                                                                          | -            | 0,500 kg  | 005031       |
| Fixing                                                                                                                                                                                                                                      |              |           |              |
| Fixing hooks                                                                                                                                                                                                                                | -            | 0,300 kg  | 005000       |