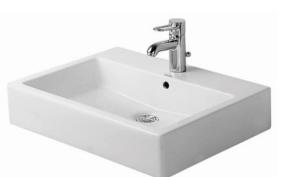

## **SPECIFICATION SHEET**

| BRAND:                         | <b>DDURAVIT</b>                     | Product Photo: |
|--------------------------------|-------------------------------------|----------------|
| ORIGIN:                        | Germany                             |                |
| SERIES:                        | VERO                                |                |
| PRODUCT<br>DESCRIPTION:        | Washbasin + 695100 bolts 1 tap hole |                |
| MODEL No.                      | 045460.0000                         |                |
| FINISH/COLOUR:                 | White Alpin                         |                |
| DIMENSIONS:                    | 470mm x 600mm x 165mm               |                |
| OPTIONAL<br>MATCHING<br>PARTS: |                                     |                |