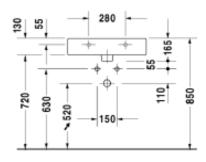

## **SPECIFICATION SHEET**

| BRAND:                         | <b>DDURAVIT</b>                     | Product Photo: |
|--------------------------------|-------------------------------------|----------------|
| ORIGIN:                        | Germany                             |                |
| SERIES:                        | VERO                                |                |
| PRODUCT<br>DESCRIPTION:        | Washbasin + 695100 bolts 1 tap hole |                |
| MODEL No.                      | 045460.0000                         |                |
| FINISH/COLOUR:                 | White Alpin                         |                |
| DIMENSIONS:                    | 470mm x 600mm x 165mm               |                |
| OPTIONAL<br>MATCHING<br>PARTS: |                                     |                |