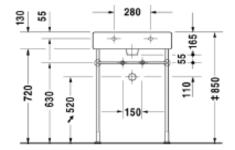

## **SPECIFICATION SHEET**

| BRAND:                         | <b>DDURAVIT</b>                     | Product Photo: |
|--------------------------------|-------------------------------------|----------------|
| ORIGIN:                        | Germany                             |                |
| SERIES:                        | VERO                                |                |
| PRODUCT<br>DESCRIPTION:        | Washbasin + 695100 bolts 1 tap hole |                |
| MODEL No.                      | 045460.0000                         |                |
| FINISH/COLOUR:                 | White Alpin                         |                |
| DIMENSIONS:                    | 470mm x 600mm x 165mm               |                |
| OPTIONAL<br>MATCHING<br>PARTS: |                                     |                |