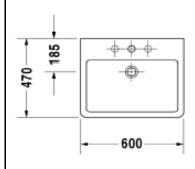

## **SPECIFICATION SHEET**

| BRAND:                         | <b>DDURAVIT</b>                     | Product Photo: |
|--------------------------------|-------------------------------------|----------------|
| ORIGIN:                        | Germany                             |                |
| SERIES:                        | VERO                                |                |
| PRODUCT<br>DESCRIPTION:        | Washbasin + 695100 bolts 1 tap hole |                |
| MODEL No.                      | 045460.0000                         |                |
| FINISH/COLOUR:                 | White Alpin                         |                |
| DIMENSIONS:                    | 470mm x 600mm x 165mm               |                |
| OPTIONAL<br>MATCHING<br>PARTS: |                                     |                |