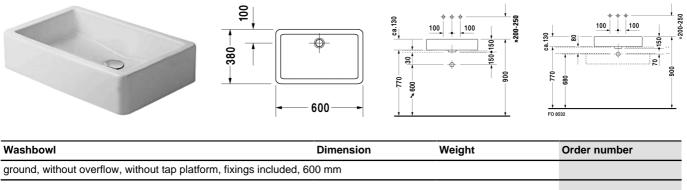

## **Washbowl** # 045560..00

|< 600 mm >|

| Colors             |              |           |          |
|--------------------|--------------|-----------|----------|
| 00 White Alpin     |              |           |          |
| Variant            |              |           |          |
| 600 mm 🛛 🕅         | 600 x 380 mm | 14,200 kg | 04556000 |
| Accessories        |              |           |          |
| Design Siphon      | -            | 1,500 kg  | 005036   |
| Design angle valve | 1/2" mm      | 0,500 kg  | 003045   |
| Slotted waste      | 50 mm        | 0,300 kg  | 005024   |

All drawings contain the necessary measurements which are subject to standard tolerances. They are stated in mm and are non-binding. Exact measurements, in particular for customised installation scenarios, can only be taken from the finished ceramic piece.