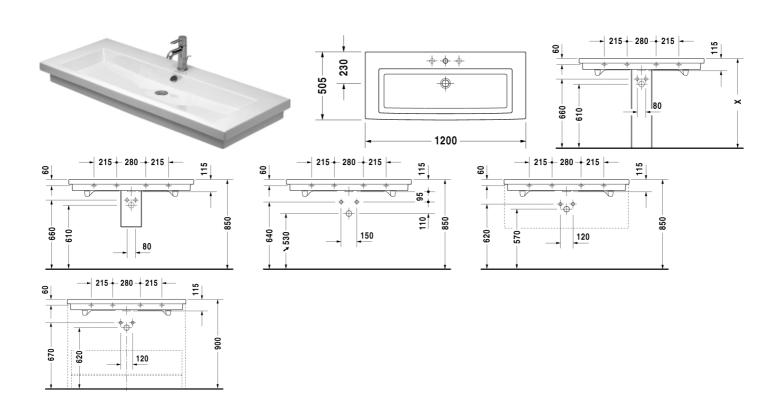

## **Furniture washbasin** # 049112..00 / 049112..30 / 049112..60

|< 1200 mm >|

2nd floor

| Furniture washbasin                                                                                                                                                                                                                                                                                                                                                                                     | Dimension     | Weight    | Order number |
|---------------------------------------------------------------------------------------------------------------------------------------------------------------------------------------------------------------------------------------------------------------------------------------------------------------------------------------------------------------------------------------------------------|---------------|-----------|--------------|
| with overflow, with tap platform, overflow clip chrome included **, Washbasin white, 1200 mm Additional information ** For inner basin white only / For fixing the ceramic, 2 sets of washbasin fixations are required / 2nd floor washbasins # 049112, 049180, 049160, 079040 "Not ground" in combination with 2nd floor vanity units or trim / For furniture and prices please see the furniture part |               |           |              |
| Colors                                                                                                                                                                                                                                                                                                                                                                                                  |               |           |              |
| 00 White Alpin, 66 Stainless Steel Matt                                                                                                                                                                                                                                                                                                                                                                 |               |           |              |
| Variant                                                                                                                                                                                                                                                                                                                                                                                                 |               |           |              |
| 1200 mm •                                                                                                                                                                                                                                                                                                                                                                                               | 1200 x 505 mm | 36,500 kg | 04911200     |
| 1200 mm ● ● ●                                                                                                                                                                                                                                                                                                                                                                                           | 1200 x 505 mm | 36,500 kg | 04911230     |
| 1200 mm ⊠                                                                                                                                                                                                                                                                                                                                                                                               | 1200 x 505 mm | 36,500 kg | 04911260     |
| Accessories                                                                                                                                                                                                                                                                                                                                                                                             |               |           |              |
| Space saving siphon                                                                                                                                                                                                                                                                                                                                                                                     | 1 1/4" mm     | 0,400 kg  | 005013       |
| Fixing                                                                                                                                                                                                                                                                                                                                                                                                  |               |           |              |
| Fixing                                                                                                                                                                                                                                                                                                                                                                                                  | ø 10 x 140 mm | 0,200 kg  | 695100       |

All drawings contain the necessary measurements which are subject to standard tolerances. They are stated in mm and are non-binding. Exact measurements, in particular for customised installation scenarios, can only be taken from the finished ceramic piece.