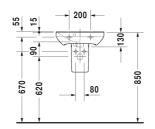

## P3 Comforts Handrinse basin # 0716450000 / 0716450060

|< 450 mm >|

| Handrinse basin                                                                                                          | Dimension    | Weight   | Order number |
|--------------------------------------------------------------------------------------------------------------------------|--------------|----------|--------------|
| with overflow, with tap platform, overflow clip chror<br>included, 450 mm                                                | ne           |          |              |
| Colors                                                                                                                   |              |          |              |
| COLOTS                                                                                                                   |              |          |              |
| 00 White Alpin                                                                                                           |              |          |              |
| Variant                                                                                                                  |              |          |              |
| •                                                                                                                        | 450 x 320 mm | 8,500 kg | 0716450000   |
| ⊗                                                                                                                        | 450 x 320 mm | 8,500 kg | 0716450060   |
|                                                                                                                          |              |          |              |
| Sanitary ceramics with the special WonderGliss sur<br>time to come.<br>When ordering WonderGliss please add a "1" as ele |              |          | a long       |
| time to come.                                                                                                            |              |          | a long       |

All drawings contain the necessary measurements which are subject to standard tolerances. They are stated in mm and are non-binding. Exact measurements, in particular for customised installation scenarios, can only be taken from the finished ceramic piece.