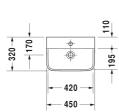

## P3 Comforts Handrinse basin # 0716450000 / 0716450060

|< 450 mm >|

| Handrinse basin                                                                                                          | Dimension    | Weight   | Order number |
|--------------------------------------------------------------------------------------------------------------------------|--------------|----------|--------------|
| with overflow, with tap platform, overflow clip chror<br>included, 450 mm                                                | ne           |          |              |
| Colors                                                                                                                   |              |          |              |
| COLOTS                                                                                                                   |              |          |              |
| 00 White Alpin                                                                                                           |              |          |              |
| Variant                                                                                                                  |              |          |              |
| •                                                                                                                        | 450 x 320 mm | 8,500 kg | 0716450000   |
| ⊗                                                                                                                        | 450 x 320 mm | 8,500 kg | 0716450060   |
|                                                                                                                          |              |          |              |
| Sanitary ceramics with the special WonderGliss sur<br>time to come.<br>When ordering WonderGliss please add a "1" as ele |              |          | a long       |
| time to come.                                                                                                            |              |          | a long       |

All drawings contain the necessary measurements which are subject to standard tolerances. They are stated in mm and are non-binding. Exact measurements, in particular for customised installation scenarios, can only be taken from the finished ceramic piece.