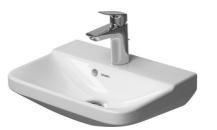

## P3 Comforts Handrinse basin # 0716450000 / 0716450060

|< 450 mm >|

| Handrinse basin                                                                                                          | Dimension    | Weight   | Order number |
|--------------------------------------------------------------------------------------------------------------------------|--------------|----------|--------------|
| with overflow, with tap platform, overflow clip chror<br>included, 450 mm                                                | ne           |          |              |
| Colors                                                                                                                   |              |          |              |
| COLOTS                                                                                                                   |              |          |              |
| 00 White Alpin                                                                                                           |              |          |              |
| Variant                                                                                                                  |              |          |              |
| •                                                                                                                        | 450 x 320 mm | 8,500 kg | 0716450000   |
| ⊗                                                                                                                        | 450 x 320 mm | 8,500 kg | 0716450060   |
|                                                                                                                          |              |          |              |
| Sanitary ceramics with the special WonderGliss sur<br>time to come.<br>When ordering WonderGliss please add a "1" as ele |              |          | a long       |
| time to come.                                                                                                            |              |          | a long       |