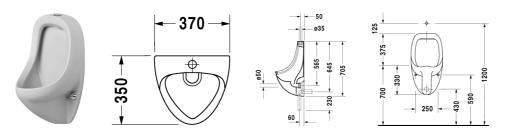

## Urinal Ben # 084837..00 / 084837..07

|< 370 mm >|

Urinals

| Urinal Ben                                                    | Dimension     | Weight    | Order number |
|---------------------------------------------------------------|---------------|-----------|--------------|
| visible inlet, syphonic action, vertical or horizontal outlet |               |           |              |
| Colors                                                        |               |           |              |
| 00 White Alpin                                                |               |           |              |
| Variant                                                       |               |           |              |
|                                                               | 370 x 350 mm  | 16,500 kg | 08483700     |
|                                                               | 370 x 350 mm  | 16,500 kg | 08483707     |
| Accessories                                                   |               |           |              |
| Siphon                                                        | ø 50 mm       | 0,200 kg  | 005111       |
| Siphon                                                        | ø 50 mm       | 0,200 kg  | 005112       |
| Fixing                                                        |               |           |              |
| Fixing                                                        | ø 10 x 140 mm | 0,200 kg  | 005030       |

All drawings contain the necessary measurements which are subject to standard tolerances. They are stated in mm and are non-binding. Exact measurements, in particular for customised installation scenarios, can only be taken from the finished ceramic piece.