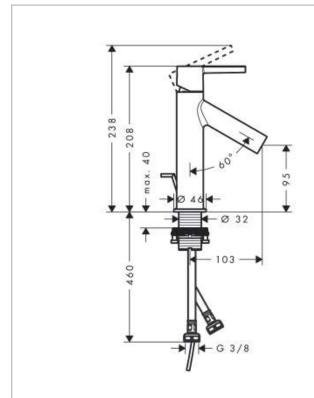

Brand: Axor, Germany

Starck Single Lever Basin Mixer 100 Name:

CoolStart

Item Code: 10007.000

Philippe Starck Designer:

Color / Finish: Chrome

Dimensions:

## Product info:

consists of: single lever basin mixer, pop-up waste set

- ComfortZone 100
- projection 103 mm
- normal spray
- flow rate at 3 bar: 3,5 l/min
- ceramic cartridge
- temperature limitation adjustable
- suitable for continuous flow water heaters
- · cold water in middle position