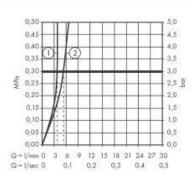

## Technology

- 1 with flow limiter
- (2) without flow limiter

Flushing of pipe must be done before fittings are installed. Failure to do so voids the warranty. Follow cleaning instructions and avoid using any harmful chemicals.