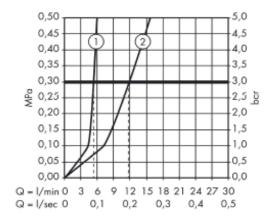

## **Technical Informations:**

- with flow limiter
- without flow limiter

**REMINDER:** Pipe flushing must be done before faucets are installed. Failure to do so voids the warranty

Do not use cleaners containing abrasive cleansers, ammonia, bleach, acids, waxes, alcohol, solvents or other products not recommended for chrome.