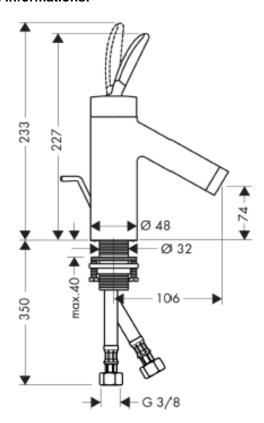

## **SPECIFICATION** SHEET - fittings

| BRAND:                         | AXOR <sup>®</sup>                                                                | Product Photo: |
|--------------------------------|----------------------------------------------------------------------------------|----------------|
| ORIGIN:                        | Germany                                                                          |                |
| SERIES:                        | PHILIPPE STARCK                                                                  |                |
| PRODUCT<br>DESCRIPTION:        | Basin mixer • with pop-up waste set G 1 ¼" • ComfortZone 70 • flow rate: 5 l/min |                |
| MODEL No.                      | 10010.000                                                                        |                |
| FINISH/COLOUR:                 | Chrome-plated                                                                    |                |
| DIMENSIONS:                    | 227mm height<br>106mm spout projection                                           |                |
| OPTIONAL<br>MATCHING<br>PARTS: | 2x angle valve ½"x10mm<br>1x basin waste trap 1¼"                                |                |