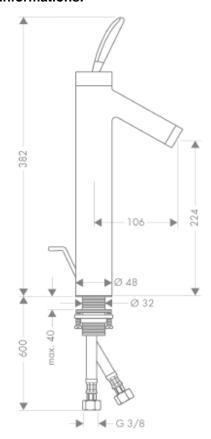

## **SPECIFICATION** SHEET - fittings

| BRAND:                         | AXOR <sup>®</sup>                                                                    |
|--------------------------------|--------------------------------------------------------------------------------------|
| ORIGIN:                        | Germany                                                                              |
| SERIES:                        | PHILIPPE STARCK                                                                      |
| PRODUCT<br>DESCRIPTION:        | Washbowl mixer • with pop-up waste set G 1 ¼" • ComfortZone 220 • flow rate: 5 l/min |
| MODEL No.                      | 10020.000                                                                            |
| FINISH/COLOUR:                 | Chrome-plated                                                                        |
| DIMENSIONS:                    | 382mm height<br>106mm spout projection                                               |
| OPTIONAL<br>MATCHING<br>PARTS: | 2x angle valve ½"x10mm<br>1x basin waste trap 1¼"                                    |