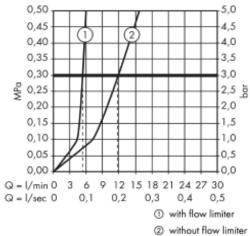

## **SPECIFICATION** SHEET - fittings

| BRAND:                         | AXOR <sup>®</sup>                                                                    |
|--------------------------------|--------------------------------------------------------------------------------------|
| ORIGIN:                        | Germany                                                                              |
| SERIES:                        | PHILIPPE STARCK                                                                      |
| PRODUCT<br>DESCRIPTION:        | Washbowl mixer • with pop-up waste set G 1 ¼" • ComfortZone 220 • flow rate: 5 l/min |
| MODEL No.                      | 10020.000                                                                            |
| FINISH/COLOUR:                 | Chrome-plated                                                                        |
| DIMENSIONS:                    | 382mm height<br>106mm spout projection                                               |
| OPTIONAL<br>MATCHING<br>PARTS: | 2x angle valve ½"x10mm<br>1x basin waste trap 1¼"                                    |