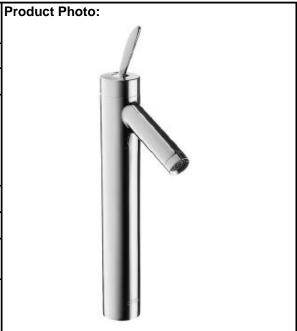

## **SPECIFICATION** SHEET - fittings

| BRAND:                         | AXOR <sup>®</sup>                                                                    |
|--------------------------------|--------------------------------------------------------------------------------------|
| ORIGIN:                        | Germany                                                                              |
| SERIES:                        | PHILIPPE STARCK                                                                      |
| PRODUCT<br>DESCRIPTION:        | Washbowl mixer • with pop-up waste set G 1 ¼" • ComfortZone 220 • flow rate: 5 l/min |
| MODEL No.                      | 10020.000                                                                            |
| FINISH/COLOUR:                 | Chrome-plated                                                                        |
| DIMENSIONS:                    | 382mm height<br>106mm spout projection                                               |
| OPTIONAL<br>MATCHING<br>PARTS: | 2x angle valve ½"x10mm<br>1x basin waste trap 1¼"                                    |