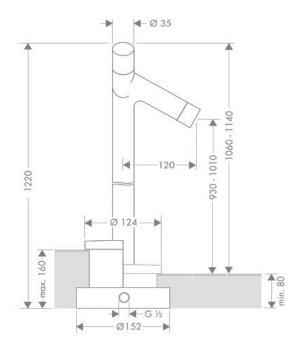

## **SPECIFICATION** SHEET - fittings

| BRAND:                         | AXOR®                                                            | Product Photo: |
|--------------------------------|------------------------------------------------------------------|----------------|
| ORIGIN:                        | Germany                                                          | ***            |
| SERIES:                        | PHILIPPE STARCK                                                  |                |
| PRODUCT<br>DESCRIPTION:        | 2handled finish set floor mount basin mixer • flow rate: 5 l/min |                |
| MODEL No.                      | 10060.000                                                        |                |
| FINISH/COLOUR:                 | Chrome-plated                                                    |                |
| DIMENSIONS:                    | 1220mm height<br>120mm spout projection                          |                |
| OPTIONAL<br>MATCHING<br>PARTS: |                                                                  |                |