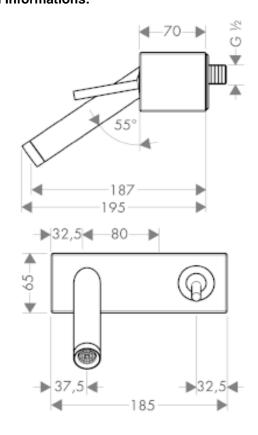

## **SPECIFICATION** SHEET - fittings

| BRAND:                         | AXOR <sup>®</sup>                              | Product Photo: |
|--------------------------------|------------------------------------------------|----------------|
| ORIGIN:                        | Germany                                        |                |
| SERIES:                        | STARCK X                                       |                |
| PRODUCT<br>DESCRIPTION:        | Basin mixer wall-mounted • flow rate: 5 l/min  |                |
| MODEL No.                      | 10074.000                                      |                |
| FINISH/COLOUR:                 | Chrome-plated                                  |                |
| DIMENSIONS:                    | 195mm x 185mm x 65mm<br>187mm spout projection |                |
| OPTIONAL<br>MATCHING<br>PARTS: | 1x basin waste trap 11/4"                      |                |