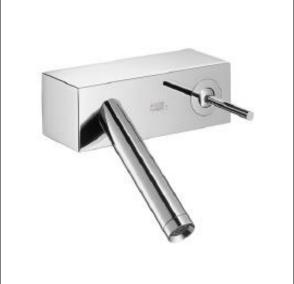

## **SPECIFICATION** SHEET - fittings

| BRAND:                         | AXOR <sup>®</sup>                              | Product Photo: |
|--------------------------------|------------------------------------------------|----------------|
| ORIGIN:                        | Germany                                        |                |
| SERIES:                        | STARCK X                                       |                |
| PRODUCT<br>DESCRIPTION:        | Basin mixer wall-mounted • flow rate: 5 l/min  |                |
| MODEL No.                      | 10074.000                                      |                |
| FINISH/COLOUR:                 | Chrome-plated                                  |                |
| DIMENSIONS:                    | 195mm x 185mm x 65mm<br>187mm spout projection |                |
| OPTIONAL<br>MATCHING<br>PARTS: | 1x basin waste trap 11/4"                      |                |