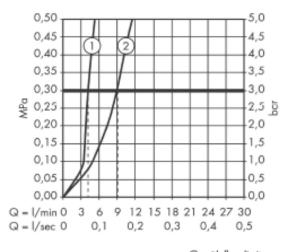

## **Technical Informations:**

- with flow limiter
- without flow limiter

**REMINDER:** 

Pipe flushing must be done before faucets are installed. Failure to do so voids the warranty.

Do not use cleaners containing abrasive cleansers, ammonia, bleach, acids, waxes, alcohol, solvents or other products not recommended for chrome.