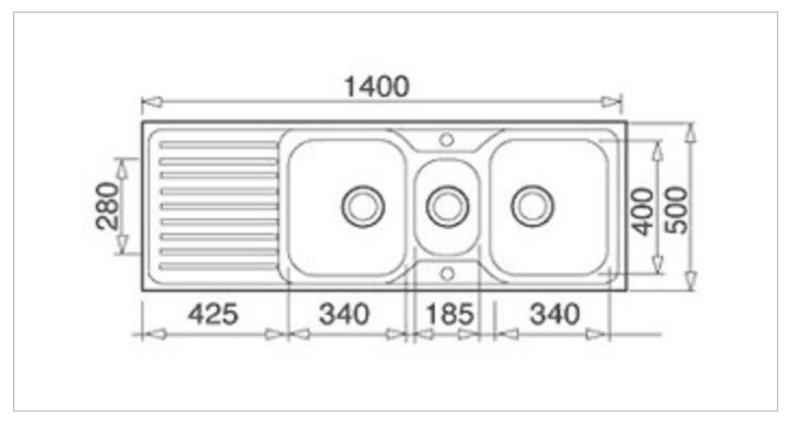

| Brand :                        | TEKA, Spain                                                       |
|--------------------------------|-------------------------------------------------------------------|
| Name :                         | Classic / Stainless Steel Inset<br>Kitchen Sink, 1400.500.2.5B.1D |
| Item Code :                    | 1011.9081                                                         |
| Color/ Finish:<br>Dimensions : | Polished<br>Overall (w x h): 1400 X 500mm                         |

Product info:

- double bowl size: 340 x 400 x 199 mm, 185 x 280 x 139 mm,
- left drainboard
- single tap hole
- A1 waste basket stainer 3 1/2"