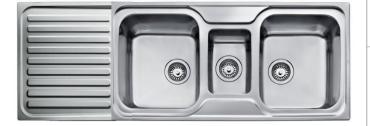

| Brand :                        | TEKA, Spain                                                       |
|--------------------------------|-------------------------------------------------------------------|
| Name :                         | Classic / Stainless Steel Inset<br>Kitchen Sink, 1400.500.2.5B.1D |
| Item Code :                    | 1011.9081                                                         |
| Color/ Finish:<br>Dimensions : | Polished<br>Overall (w x h): 1400 X 500mm                         |

Product info:

- double bowl size: 340 x 400 x 199 mm, 185 x 280 x 139 mm,
- left drainboard
- single tap hole
- A1 waste basket stainer 3 1/2"