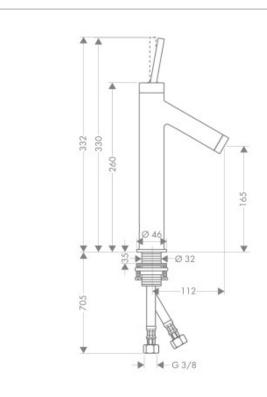

Brand : Axor, Germany

Name: Starck Classic Single Lever Basin

Mixer 170

Item Code: 10123.000

Designer: Philippe Starck

Color / Finish: Chrome

Dimensions:

## Product info:

consists of: single lever basin mixer, non-closing waste set

- ComfortZone 170
- projection 112 mm
- normal spray
- flow rate at 3 bar: 5 l/min
- joystick ceramic cartridge
- suitable for continuous flow water heaters