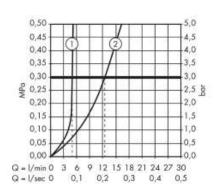

## Flowchart

with flow limiter
without flow limiter

Flushing of pipe must be done before fittings are installed. Failure to do so voids the warranty. Follow cleaning instructions and avoid using any harmful chemicals.