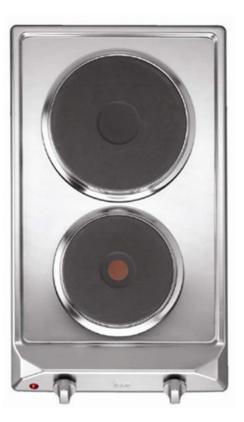

| Brand :       | TEKA, Spain                                                    |
|---------------|----------------------------------------------------------------|
| Name :        | ELECTRIC MODULAR HOBS / Built-in electric modular hob EM/30.2P |
| Item Code :   | 1020.9611                                                      |
| Color/Finish: | Inox Steel                                                     |
| Dimensions :  | Overall (LxWxH in cm)                                          |
|               | 30 x 50 x 4cm                                                  |
|               | el frame<br>g frontal knobs                                    |
| 2 0001018 201 | res.<br>tric plate 180mm Ø (1.5 kW)                            |
| • 1 8 8 6     | (1.5 KW)                                                       |

- 1 electric plate 145 mm Ø (1.5 kW)
- Voltage: 220V / 50~60 Hz
- Wattage: 3000 watts
- Phase: single+grounding

ATTENTION: Cut hole must be with round corners in order to avoid cracking on the counter-top.