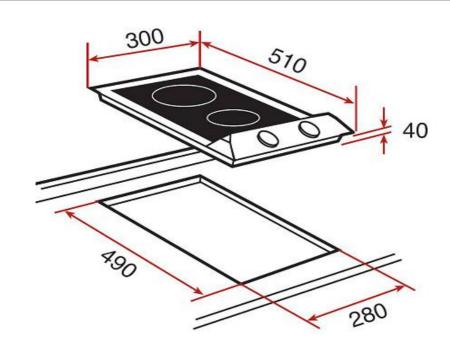

| Brand :       | TEKA, Spain                                                    |
|---------------|----------------------------------------------------------------|
| Name :        | ELECTRIC MODULAR HOBS / Built-in electric modular hob EM/30.2P |
| Item Code :   | 1020.9611                                                      |
| Color/Finish: | Inox Steel                                                     |
| Dimensions :  | Overall (LxWxH in cm)                                          |
|               | 30 x 50 x 4cm                                                  |
|               | el frame<br>g frontal knobs                                    |
| 2 0001018 201 | res.<br>tric plate 180mm Ø (1.5 kW)                            |
| • 1 8 8 6     | (1.5 KW)                                                       |

- 1 electric plate 145 mm Ø (1.5 kW)
- Voltage: 220V / 50~60 Hz
- Wattage: 3000 watts
- Phase: single+grounding

ATTENTION: Cut hole must be with round corners in order to avoid cracking on the counter-top.