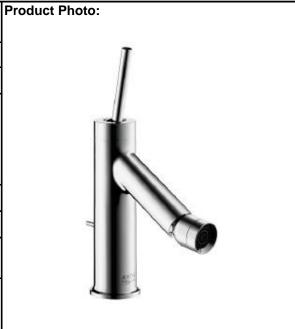

## **SPECIFICATION** SHEET - fittings

| BRAND:                         | AXOR <sup>®</sup>                                                        |
|--------------------------------|--------------------------------------------------------------------------|
| ORIGIN:                        | Germany                                                                  |
| SERIES:                        | PHILIPPE STARCK                                                          |
| PRODUCT<br>DESCRIPTION:        | Puro bidet mixer • with pop-up waste set G 1 1/4" • flow rate: 7.2 I/min |
| MODEL No.                      | 10211.000                                                                |
| FINISH/COLOUR:                 | Chrome-plated                                                            |
| DIMENSIONS:                    | 225mm height<br>111mm spout projection                                   |
| OPTIONAL<br>MATCHING<br>PARTS: | 2x angle valve ½"x10mm                                                   |