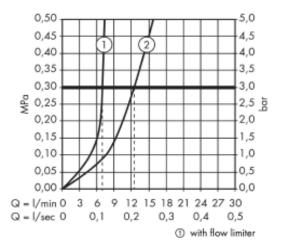

N:                        | Germany                                                                  |
| SERIES:                        | PHILIPPE STARCK                                                          |
| PRODUCT<br>DESCRIPTION:        | Puro bidet mixer • with pop-up waste set G 1 1/4" • flow rate: 7.2 I/min |
| MODEL No.                      | 10211.000                                                                |
| FINISH/COLOUR:                 | Chrome-plated                                                            |
| DIMENSIONS:                    | 225mm height<br>111mm spout projection                                   |
| OPTIONAL<br>MATCHING<br>PARTS: | 2x angle valve ½"x10mm                                                   |



## **Technical Informations:**





without flow limiter

## **REMINDER:**

Pipe flushing must be done before faucets are installed. Failure to do so voids the warranty.

Do not use cleaners containing abrasive cleansers, ammonia, bleach, acids, waxes, alcohol, solvents or other products not recommended for chrome.

All information is for reference only, installation shall always be based on the actual product delivered.