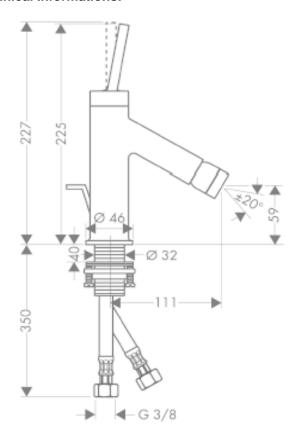

## **SPECIFICATION** SHEET - fittings

| BRAND:                         | AXOR <sup>®</sup>                                                        |
|--------------------------------|--------------------------------------------------------------------------|
| ORIGIN:                        | Germany                                                                  |
| SERIES:                        | PHILIPPE STARCK                                                          |
| PRODUCT<br>DESCRIPTION:        | Puro bidet mixer • with pop-up waste set G 1 1/4" • flow rate: 7.2 I/min |
| MODEL No.                      | 10211.000                                                                |
| FINISH/COLOUR:                 | Chrome-plated                                                            |
| DIMENSIONS:                    | 225mm height<br>111mm spout projection                                   |
| OPTIONAL<br>MATCHING<br>PARTS: | 2x angle valve ½"x10mm                                                   |

## **Technical Informations:**

without flow limiter