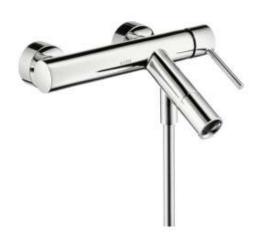

Brand: Axor, Germany

Starck Classic Single Lever Bath Mixer Name:

for Exposed Installation

Item Code: 10411.000

Designer: Philippe Starck

Color / Finish: Chrome

Dimensions:

## Product info:

projection 200 mm

connection type: s-shaped connections

center distance: 150 ± 16 mm

spray type mixer: normal spray

flow rate at 3 bar: 18 l/min

flow rate for bath spout at 3 bar: 18 l/min

flow rate of hand shower at 3 bar: 16 l/min

min. operating pressure: 1 bar max. operating pressure: 10 bar

ceramic cartridge

temperature limitation adjustable

diverter with automatic resetting

non-return valve

suitable for continuous flow water heaters