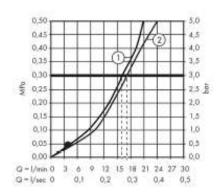

## Flowchart

- Shower outlet with 1Bresistance
- (2) Tub outlet

Flushing of pipe must be done before fittings are installed. Failure to do so voids the warranty. Follow cleaning instructions and avoid using any harmful chemicals.