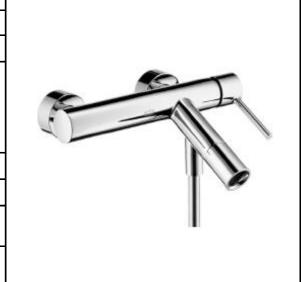

## **SPECIFICATION SHEET - fittings**

| BRAND:                         | AXOR <sup>®</sup>                                                                | Product Photo: |
|--------------------------------|----------------------------------------------------------------------------------|----------------|
| ORIGIN:                        | Germany                                                                          |                |
| SERIES:                        | PHILIPPE STARCK                                                                  |                |
| PRODUCT<br>DESCRIPTION:        | Puro exposed bath/shower mixer (without handshower & hose) • flow rate: 22 l/min |                |
| MODEL No.                      | 10411.000                                                                        |                |
| FINISH/COLOUR:                 | Chrome-plated                                                                    |                |
| DIMENSIONS:                    | 270mm W x 214mm L<br>206mm spout projection                                      |                |
| OPTIONAL<br>MATCHING<br>PARTS: |                                                                                  |                |