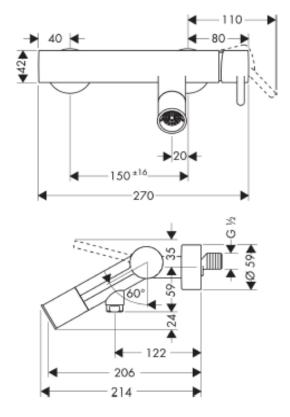

## **SPECIFICATION SHEET - fittings**

| BRAND:                         | AXOR <sup>®</sup>                                                                | Product Photo: |
|--------------------------------|----------------------------------------------------------------------------------|----------------|
| ORIGIN:                        | Germany                                                                          |                |
| SERIES:                        | PHILIPPE STARCK                                                                  |                |
| PRODUCT<br>DESCRIPTION:        | Puro exposed bath/shower mixer (without handshower & hose) • flow rate: 22 l/min |                |
| MODEL No.                      | 10411.000                                                                        |                |
| FINISH/COLOUR:                 | Chrome-plated                                                                    |                |
| DIMENSIONS:                    | 270mm W x 214mm L<br>206mm spout projection                                      |                |
| OPTIONAL<br>MATCHING<br>PARTS: |                                                                                  |                |