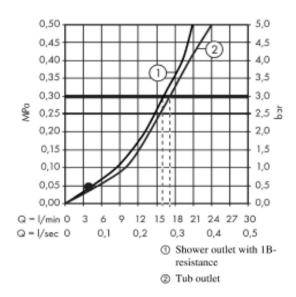

## **SPECIFICATION SHEET - fittings**

| BRAND:                         | AXOR <sup>®</sup>                                                                | Product Photo: |
|--------------------------------|----------------------------------------------------------------------------------|----------------|
| ORIGIN:                        | Germany                                                                          |                |
| SERIES:                        | PHILIPPE STARCK                                                                  |                |
| PRODUCT<br>DESCRIPTION:        | Puro exposed bath/shower mixer (without handshower & hose) • flow rate: 22 l/min |                |
| MODEL No.                      | 10411.000                                                                        |                |
| FINISH/COLOUR:                 | Chrome-plated                                                                    |                |
| DIMENSIONS:                    | 270mm W x 214mm L<br>206mm spout projection                                      |                |
| OPTIONAL<br>MATCHING<br>PARTS: |                                                                                  |                |