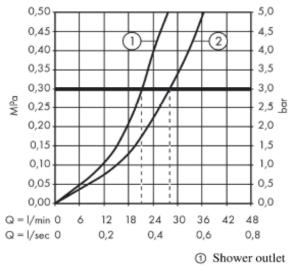

## **SPECIFICATION** SHEET - fittings

**Product Photo:** 

| BRAND:                         | AXOR <sup>®</sup>      |
|--------------------------------|------------------------|
| ORIGIN:                        | Germany                |
| SERIES:                        | PHILIPPE STARCK        |
| PRODUCT<br>DESCRIPTION:        | Finish set bath/shower |
| MODEL No.                      | 10415.000              |
| FINISH/COLOUR:                 | Chrome-plated          |
| DIMENSIONS:                    | Ø170mm                 |
| OPTIONAL<br>MATCHING<br>PARTS: |                        |



## **Technical Informations:**





② Tub outlet

## **REMINDER:** Pipe flushing must be done before faucets are installed. Failure to do so voids the warranty.

Do not use cleaners containing abrasive cleansers, ammonia, bleach, acids, waxes, alcohol, solvents or other products not recommended for chrome.

All information is for reference only, installation shall always be based on the actual product delivered.