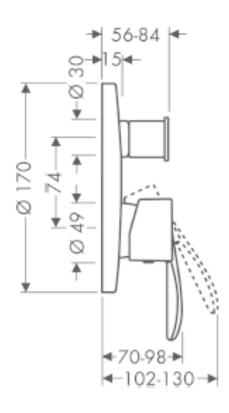

## **SPECIFICATION** SHEET - fittings

**Product Photo:** 

| BRAND:                         | AXOR <sup>®</sup>      |
|--------------------------------|------------------------|
| ORIGIN:                        | Germany                |
| SERIES:                        | PHILIPPE STARCK        |
| PRODUCT<br>DESCRIPTION:        | Finish set bath/shower |
| MODEL No.                      | 10415.000              |
| FINISH/COLOUR:                 | Chrome-plated          |
| DIMENSIONS:                    | Ø170mm                 |
| OPTIONAL<br>MATCHING<br>PARTS: |                        |