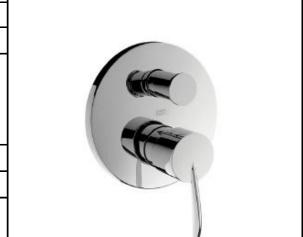

## **SPECIFICATION** SHEET - fittings

**Product Photo:** 

| BRAND:                         | AXOR <sup>®</sup>      |
|--------------------------------|------------------------|
| ORIGIN:                        | Germany                |
| SERIES:                        | PHILIPPE STARCK        |
| PRODUCT<br>DESCRIPTION:        | Finish set bath/shower |
| MODEL No.                      | 10415.000              |
| FINISH/COLOUR:                 | Chrome-plated          |
| DIMENSIONS:                    | Ø170mm                 |
| OPTIONAL<br>MATCHING<br>PARTS: |                        |