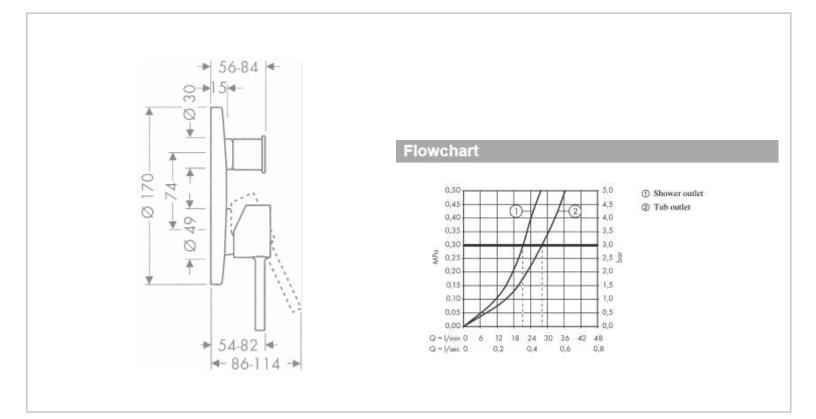

Axor, Germany

|  | Name :<br>Item Code :                                                                                                                                                                                                                                                                                                                                                                                                                               | Starck Classic Single Lever Bath Mixer 10416.000 |
|--|-----------------------------------------------------------------------------------------------------------------------------------------------------------------------------------------------------------------------------------------------------------------------------------------------------------------------------------------------------------------------------------------------------------------------------------------------------|--------------------------------------------------|
|  | Designer :<br>Color / Finish:<br>Dimensions :                                                                                                                                                                                                                                                                                                                                                                                                       | ••                                               |
|  | <ul> <li>Product info:</li> <li>flow rate at 3 bar: 29 l/min</li> <li>flow rate for bath spout at 3 bar: 29 l/min</li> <li>flow rate of hand shower at 3 bar: 21 l/min</li> <li>ceramic cartridge</li> <li>temperature limitation adjustable</li> <li>diverter with automatic resetting</li> <li>suitable for continuous flow water heaters</li> <li>Add-ons :</li> <li>1 x 01800.180 universal ibox</li> <li>1 x 97759.000 coupling set</li> </ul> |                                                  |