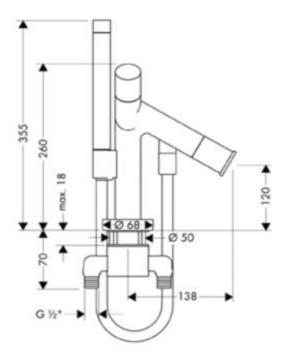

## **SPECIFICATION** SHEET - fittings

| BRAND:                         | AXOR <sup>®</sup>                                         | Product Photo: |
|--------------------------------|-----------------------------------------------------------|----------------|
| ORIGIN:                        | Germany                                                   |                |
| SERIES:                        | PHILIPPE STARCK                                           | 100            |
| PRODUCT<br>DESCRIPTION:        | Single-hole, 2H bathtub mixer rim-mounted with handshower |                |
| MODEL No.                      | 10450.000                                                 |                |
| FINISH/COLOUR:                 | Chrome-plated                                             |                |
| DIMENSIONS:                    | 138mm spout projection                                    |                |
| OPTIONAL<br>MATCHING<br>PARTS: |                                                           | //             |