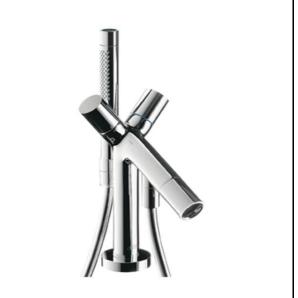

## **SPECIFICATION** SHEET - fittings

| BRAND:                         | AXOR <sup>®</sup>                                         | Product Photo: |
|--------------------------------|-----------------------------------------------------------|----------------|
| ORIGIN:                        | Germany                                                   |                |
| SERIES:                        | PHILIPPE STARCK                                           | 100            |
| PRODUCT<br>DESCRIPTION:        | Single-hole, 2H bathtub mixer rim-mounted with handshower |                |
| MODEL No.                      | 10450.000                                                 |                |
| FINISH/COLOUR:                 | Chrome-plated                                             |                |
| DIMENSIONS:                    | 138mm spout projection                                    |                |
| OPTIONAL<br>MATCHING<br>PARTS: |                                                           | //             |