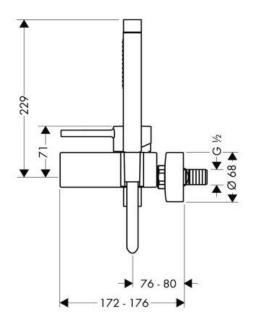

## **SPECIFICATION** SHEET - fittings

| BRAND:                         | AXOR <sup>®</sup>                             |
|--------------------------------|-----------------------------------------------|
| ORIGIN:                        | Germany                                       |
| SERIES:                        | PHILIPPE STARCK                               |
| PRODUCT<br>DESCRIPTION:        | Exposed shower mixer with handshower and hose |
| MODEL No.                      | 10601.000                                     |
| FINISH/COLOUR:                 | Chrome-plated                                 |
| DIMENSIONS:                    | 240mm W                                       |
| OPTIONAL<br>MATCHING<br>PARTS: |                                               |

All information is for reference only, installation shall always be based on the actual product delivered.