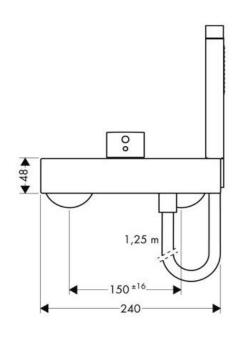

## **SPECIFICATION** SHEET - fittings

| BRAND:                         | AXOR <sup>®</sup>                             |
|--------------------------------|-----------------------------------------------|
| ORIGIN:                        | Germany                                       |
| SERIES:                        | PHILIPPE STARCK                               |
| PRODUCT<br>DESCRIPTION:        | Exposed shower mixer with handshower and hose |
| MODEL No.                      | 10601.000                                     |
| FINISH/COLOUR:                 | Chrome-plated                                 |
| DIMENSIONS:                    | 240mm W                                       |
| OPTIONAL<br>MATCHING<br>PARTS: |                                               |

All information is for reference only, installation shall always be based on the actual product delivered.