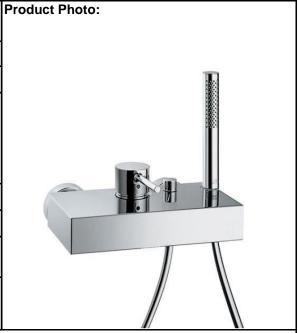

## **SPECIFICATION** SHEET - fittings

| BRAND:                         | AXOR <sup>®</sup>                             |
|--------------------------------|-----------------------------------------------|
| ORIGIN:                        | Germany                                       |
| SERIES:                        | PHILIPPE STARCK                               |
| PRODUCT<br>DESCRIPTION:        | Exposed shower mixer with handshower and hose |
| MODEL No.                      | 10601.000                                     |
| FINISH/COLOUR:                 | Chrome-plated                                 |
| DIMENSIONS:                    | 240mm W                                       |
| OPTIONAL<br>MATCHING<br>PARTS: |                                               |