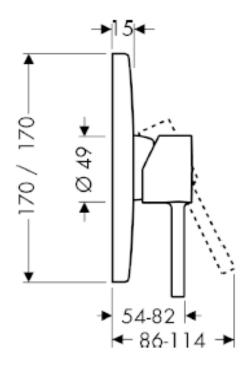

## **SPECIFICATION** SHEET - fittings

**Product Photo:** 

| BRAND:                         | AXOR <sup>®</sup>                       |
|--------------------------------|-----------------------------------------|
| ORIGIN:                        | Germany                                 |
| SERIES:                        | STARCK X                                |
| PRODUCT<br>DESCRIPTION:        | Finish set shower • flow rate: 30 l/min |
| MODEL No.                      | 10645.000                               |
| FINISH/COLOUR:                 | Chrome-plated                           |
| DIMENSIONS:                    | 170mm x 170mm                           |
| OPTIONAL<br>MATCHING<br>PARTS: |                                         |