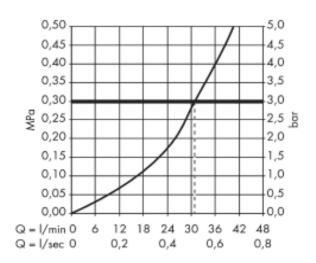

## **SPECIFICATION** SHEET - fittings

**Product Photo:** 

| BRAND:                         | AXOR <sup>®</sup>                       |
|--------------------------------|-----------------------------------------|
| ORIGIN:                        | Germany                                 |
| SERIES:                        | STARCK X                                |
| PRODUCT<br>DESCRIPTION:        | Finish set shower • flow rate: 30 l/min |
| MODEL No.                      | 10645.000                               |
| FINISH/COLOUR:                 | Chrome-plated                           |
| DIMENSIONS:                    | 170mm x 170mm                           |
| OPTIONAL<br>MATCHING<br>PARTS: |                                         |