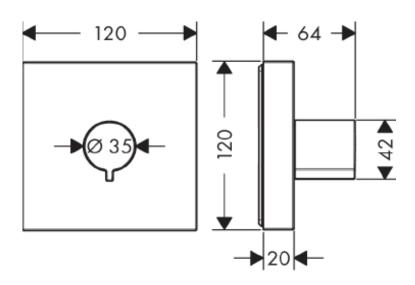

## **SPECIFICATION** SHEET - fittings

| BRAND:                         | AXOR <sup>®</sup>          | Product Photo: |
|--------------------------------|----------------------------|----------------|
| ORIGIN:                        | Germany                    |                |
| SERIES:                        | Starck X Shower Collection |                |
| PRODUCT<br>DESCRIPTION:        | Shut-off valve finish set  |                |
| MODEL No.                      | 10972.000                  |                |
| FINISH/COLOUR:                 | Chrome-plated              |                |
| DIMENSIONS:                    | 120mm x 120mm              |                |
| OPTIONAL<br>MATCHING<br>PARTS: |                            |                |