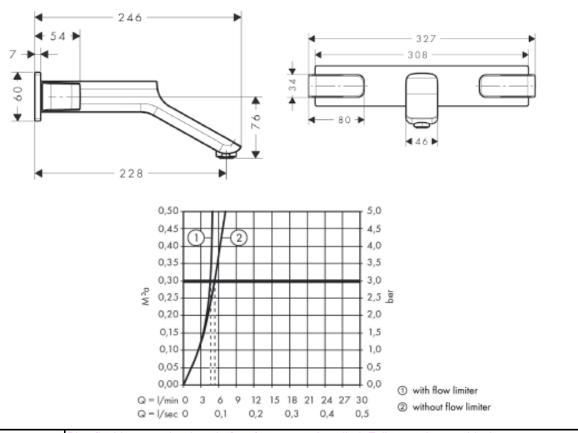

## **SPECIFICATION** SHEET - fittings

|                                |                                                                                                          | _ |
|--------------------------------|----------------------------------------------------------------------------------------------------------|---|
| BRAND:                         | AXOR®                                                                                                    | F |
| ORIGIN:                        | Germany                                                                                                  | ] |
| SERIES:                        | Urquiola                                                                                                 | 1 |
| PRODUCT<br>DESCRIPTION:        | Finish set for 10303.180 3-hole basin mixer for concealed installation wall-mounted • flow rate: 5 l/min |   |
| MODEL No.                      | 11043.000                                                                                                |   |
| FINISH/COLOUR:                 | Chrome-plated                                                                                            |   |
| DIMENSIONS:                    | 246mm L x 327mm W<br>228mm spout projection                                                              |   |
| OPTIONAL<br>MATCHING<br>PARTS: | 1x basin waste trap 11/4"                                                                                |   |