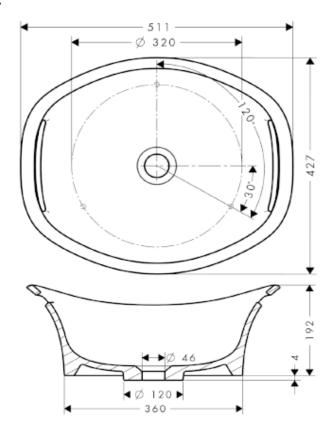

## **SPECIFICATION** SHEET - washbowls

| BRAND:                         | AXOR <sup>®</sup>                                                     |
|--------------------------------|-----------------------------------------------------------------------|
| ORIGIN:                        | Germany                                                               |
| SERIES:                        | Urquiola                                                              |
| PRODUCT<br>DESCRIPTION:        | Washbowl mineral cast only in conjunction with mixer without pull rod |
| MODEL No.                      | 11301.000                                                             |
| FINISH/COLOUR:                 | Alpin-white                                                           |
| DIMENSIONS:                    | 511mm x 427mm x 192mm                                                 |
| OPTIONAL<br>MATCHING<br>PARTS: | 50001.000 recommended                                                 |