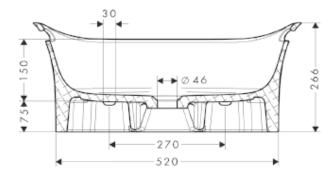

## **SPECIFICATION** SHEET - washbasins

| BRAND:                         | AXOR <sup>®</sup>                   | Product Photo: |
|--------------------------------|-------------------------------------|----------------|
| ORIGIN:                        | Germany                             |                |
| SERIES:                        | Urquiola                            |                |
| PRODUCT<br>DESCRIPTION:        | Wall-mounted washbasin mineral cast |                |
| MODEL No.                      | 11302.000                           |                |
| FINISH/COLOUR:                 | Alpin-white                         |                |
| DIMENSIONS:                    | 624mm x 399mm x 266mm               |                |
| OPTIONAL<br>MATCHING<br>PARTS: | 50001.000 recommended               |                |