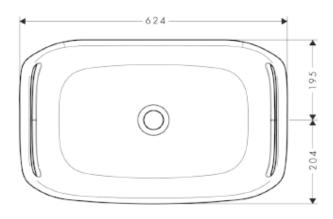

## **SPECIFICATION** SHEET - washbasins

| BRAND:                         | AXOR <sup>®</sup>                   | Product Photo: |
|--------------------------------|-------------------------------------|----------------|
| ORIGIN:                        | Germany                             |                |
| SERIES:                        | Urquiola                            |                |
| PRODUCT<br>DESCRIPTION:        | Wall-mounted washbasin mineral cast |                |
| MODEL No.                      | 11302.000                           |                |
| FINISH/COLOUR:                 | Alpin-white                         |                |
| DIMENSIONS:                    | 624mm x 399mm x 266mm               |                |
| OPTIONAL<br>MATCHING<br>PARTS: | 50001.000 recommended               |                |