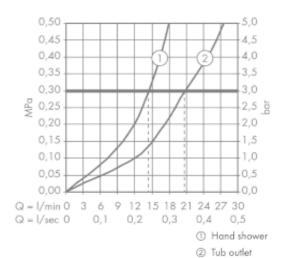

## **SPECIFICATION** SHEET - fittings

| BRAND:                         | AXOR <sup>®</sup>                                                                                                  |
|--------------------------------|--------------------------------------------------------------------------------------------------------------------|
| ORIGIN:                        | Germany                                                                                                            |
| SERIES:                        | Urquiola                                                                                                           |
| PRODUCT<br>DESCRIPTION:        | 2handled f/s for 10452.180 tub mixer with handshower set • flow rate: 20 l/min • operating pressure: 0.1 - 1.0 MPa |
| MODEL No.                      | 11422.000                                                                                                          |
| FINISH/COLOUR:                 | Chrome-plated                                                                                                      |
| DIMENSIONS:                    | 204mm spout projection                                                                                             |
| OPTIONAL<br>MATCHING<br>PARTS: |                                                                                                                    |