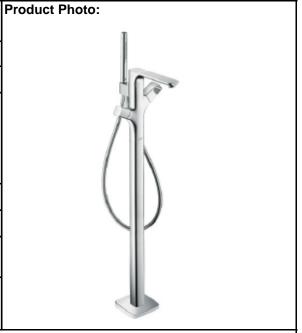

## **SPECIFICATION** SHEET - fittings

| BRAND:                         | AXOR <sup>®</sup>                                                                                                  |
|--------------------------------|--------------------------------------------------------------------------------------------------------------------|
| ORIGIN:                        | Germany                                                                                                            |
| SERIES:                        | Urquiola                                                                                                           |
| PRODUCT<br>DESCRIPTION:        | 2handled f/s for 10452.180 tub mixer with handshower set • flow rate: 20 l/min • operating pressure: 0.1 - 1.0 MPa |
| MODEL No.                      | 11422.000                                                                                                          |
| FINISH/COLOUR:                 | Chrome-plated                                                                                                      |
| DIMENSIONS:                    | 204mm spout projection                                                                                             |
| OPTIONAL<br>MATCHING<br>PARTS: |                                                                                                                    |