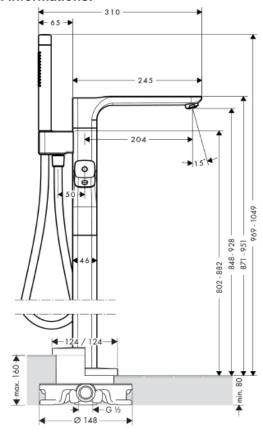

## **SPECIFICATION** SHEET - fittings

| BRAND:                         | AXOR <sup>®</sup>                                                                                                  |
|--------------------------------|--------------------------------------------------------------------------------------------------------------------|
| ORIGIN:                        | Germany                                                                                                            |
| SERIES:                        | Urquiola                                                                                                           |
| PRODUCT<br>DESCRIPTION:        | 2handled f/s for 10452.180 tub mixer with handshower set • flow rate: 20 l/min • operating pressure: 0.1 - 1.0 MPa |
| MODEL No.                      | 11422.000                                                                                                          |
| FINISH/COLOUR:                 | Chrome-plated                                                                                                      |
| DIMENSIONS:                    | 204mm spout projection                                                                                             |
| OPTIONAL<br>MATCHING<br>PARTS: |                                                                                                                    |