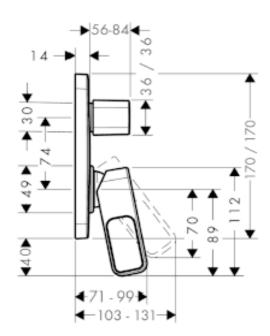

## **Technical Informations:**

- Shower outlet
- ② Tub outlet

**REMINDER:** Pipe flushing must be done before faucets are installed. Failure to do so voids the warranty.

Do not use cleaners containing abrasive cleansers, ammonia, bleach, acids, waxes, alcohol, solvents or other products not recommended for chrome.