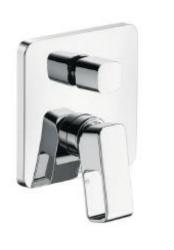

## **SPECIFICATION** SHEET - fittings

| BRAND:                         | AXOR <sup>®</sup>                                      | Р |
|--------------------------------|--------------------------------------------------------|---|
| ORIGIN:                        | Germany                                                |   |
| SERIES:                        | Urquiola                                               |   |
| PRODUCT<br>DESCRIPTION:        | Finish set 01800.180 bath/shower • flow rate: 22 l/min |   |
| MODEL No.                      | 11425.000                                              |   |
| FINISH/COLOUR:                 | Chrome-plated                                          |   |
| DIMENSIONS:                    | 170mm x 170mm                                          |   |
| OPTIONAL<br>MATCHING<br>PARTS: |                                                        |   |