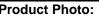

## **SPECIFICATION** SHEET - fittings

| BRAND:                         | AXOR <sup>®</sup>                                      | Р |
|--------------------------------|--------------------------------------------------------|---|
| ORIGIN:                        | Germany                                                |   |
| SERIES:                        | Urquiola                                               |   |
| PRODUCT<br>DESCRIPTION:        | Finish set 01800.180 bath/shower • flow rate: 22 l/min |   |
| MODEL No.                      | 11425.000                                              |   |
| FINISH/COLOUR:                 | Chrome-plated                                          |   |
| DIMENSIONS:                    | 170mm x 170mm                                          |   |
| OPTIONAL<br>MATCHING<br>PARTS: |                                                        |   |