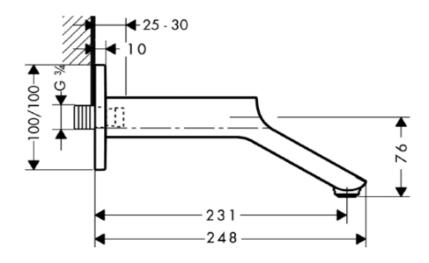

## **SPECIFICATION** SHEET - fittings

| BRAND:                         | AXOR <sup>®</sup>                      | Product Photo: |
|--------------------------------|----------------------------------------|----------------|
| ORIGIN:                        | Germany                                |                |
| SERIES:                        | Urquiola                               |                |
| PRODUCT<br>DESCRIPTION:        | Bath spout 3/4"                        |                |
| MODEL No.                      | 11431.000                              |                |
| FINISH/COLOUR:                 | Chrome-plated                          |                |
| DIMENSIONS:                    | 248mm length<br>231mm spout projection |                |
| OPTIONAL<br>MATCHING<br>PARTS: |                                        |                |