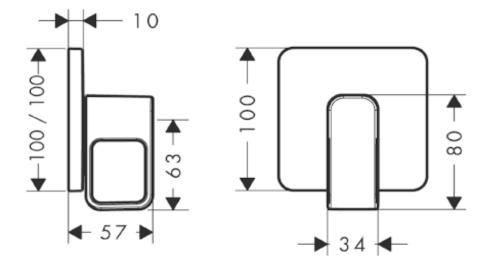

## **SPECIFICATION** SHEET - fittings

| BRAND:                         | AXOR <sup>®</sup>   | Product Photo: |
|--------------------------------|---------------------|----------------|
| ORIGIN:                        | Germany             |                |
| SERIES:                        | Urquiola            |                |
| PRODUCT<br>DESCRIPTION:        | Finish set shut-off |                |
| MODEL No.                      | 11960.000           |                |
| FINISH/COLOUR:                 | Chrome-plated       |                |
| DIMENSIONS:                    | 100mm x 100mm       |                |
| OPTIONAL<br>MATCHING<br>PARTS: |                     |                |
| Tablestablestance              | 4!                  |                |