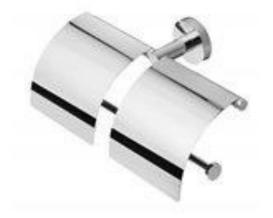

| Brand :          | GEESA, Netherlands                |
|------------------|-----------------------------------|
| Name :           | HOTEL Double Roll Holder with Lid |
| Item Code :      | 148                               |
| Designer :       | Geesa                             |
| Color / Finish : | Chrome                            |
| Dimensions :     | Overall (LxWxH in cm)             |
|                  | 27.5 x 11.4 x 13.6cm              |
| Product info:    |                                   |
| Material: Metal  |                                   |