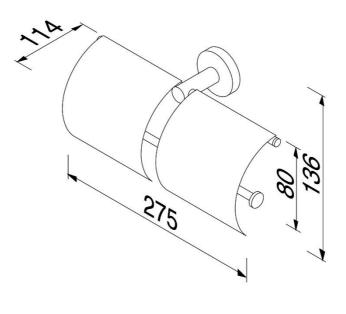

| Brand :          | GEESA, Netherlands                |
|------------------|-----------------------------------|
| Name :           | HOTEL Double Roll Holder with Lid |
| Item Code :      | 148                               |
| Designer :       | Geesa                             |
| Color / Finish : | Chrome                            |
| Dimensions :     | Overall (LxWxH in cm)             |
|                  | 27.5 x 11.4 x 13.6cm              |
| Product info:    |                                   |
| Material: Metal  |                                   |