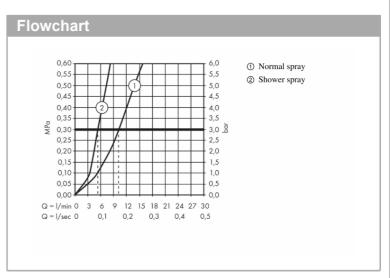

## Product info

- ComfortZone 200
- swivel range adjustable in 2 steps to 110° or 150°
- Laminar spray, shower spray
- Lockable shower spray, spray returns through pressing spray diverter
- MagFit magnetic shower support
- Quick connect hose
- Connection dimension: DN15
- Maximum flow rate at 3 bar: 9 l/min
- Ceramic cartridge · connection type: G ¾ connections
- Temperature limitation adjustable
- Integrated non-return valve
- Suitable for continuous flow water heaters