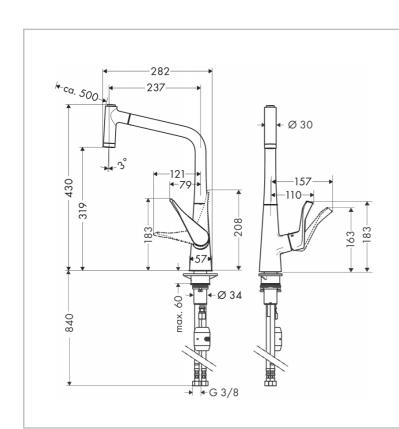

Brand: HANSGROHE, Germany

Name: METRIS Single Lever Kitchen Mixer

320 2jet w/ Pull-out Spray

Item Code: 14820.000

Designer: Hansgrohe

Color / Finish: Chrome

Dimensions:

## Product info

- ComfortZone 200
- swivel range adjustable in 2 steps to 110° or 150°
- Laminar spray, shower spray
- Lockable shower spray, spray returns through pressing spray diverter
- MagFit magnetic shower support
- Quick connect hose
- Connection dimension: DN15
- Maximum flow rate at 3 bar: 9 l/min
- Ceramic cartridge · connection type: G ¾ connections
- Temperature limitation adjustable
- Integrated non-return valve
- Suitable for continuous flow water heaters